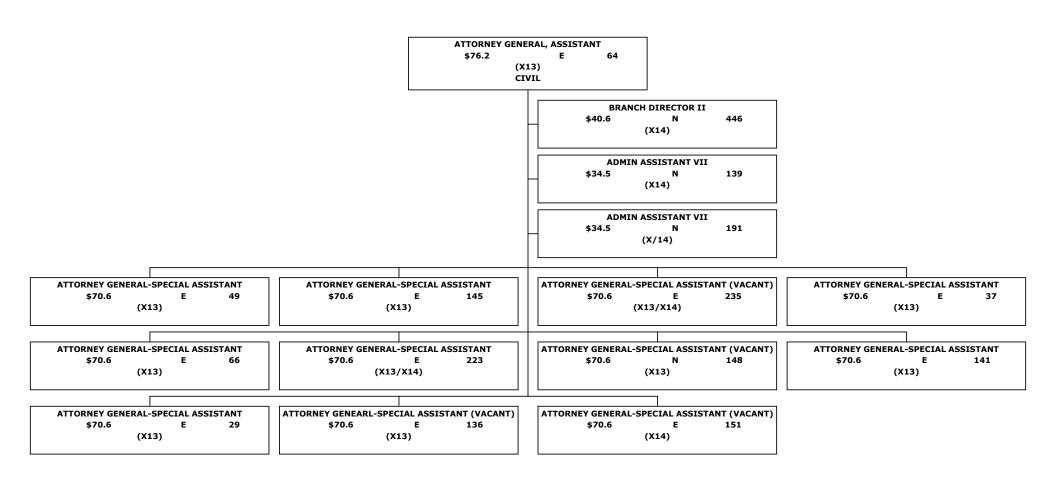

Budget Officer:

Yolanda Nash(3956) / yolanda.nash@ago.ms.gov

070-00

Walter Sillers Building, Jackson, MS 39201 Attorney General Lvnn Fitch AGENCY ADDRESS CHIEF EXECUTIVE OFFICER Actual Expenses Requested For Estimated Expenses Requested Over/(Under) Estimated June 30,2020 June 30,2021 June 30,2022 I. A. PERSONAL SERVICES AMOUNT PERCENT 1. Salaries, Wages & Fringe Benefits (Base) 25,878,296 26,677,303 26,686,801 a. Additional Compensation 2,800,000 b. Proposed Vacancy Rate (Dollar Amount) c. Per Diem Total Salaries, Wages & Fringe Benefits 25 878 296 26,677,303 29 486 801 2.809.498 10 53% 2. Travel a. Travel & Subsistence (In-State) 409 937 547,900 587,400 39,500 7.21% 215,000 31,000 16.85% b. Travel & Subsistence (Out-Of-State) 111,366 184,000 c. Travel & Subsistence (Out-Of-Country) Total Travel 521,303 802,400 70,500 731,900 9.63% B. CONTRACTUAL SERVICE S (Schedule B) 97,000 20.50% a. Tuition, Rewards & Awards 69,772 80,500 16,500 b. Communications, Transportation & Utilities 26,792 22,550 22,550 c. Public Information d. Rents 123,140 146,000 257,200 111,200 76.16% 13,251 17,200 17,200 e. Repairs & Service 1,038,500 f. Fees, Professional & Other Services 1,307,565 959,500 79,000 8.23% g. Other Contractual Services 195,642 225,500 225,500 h. Data Processing 607,095 2,578,800 782,800 (1,796,000)(69.64%) i. Other 16,686 12,000 12,000 **Total Contractual Services** 2,359,943 2,452,750 (1,589,300) (39.32%) 4,042,050 C. COMMODITIES (Schedule C) a. Maintenance & Construction Materials & Supplies b. Printing & Office Supplies & Materials 170,556 158,000 190,000 32,000 20.25% c. Equipment, Repair Parts, Supplies & Accessories 165,656 184,000 184,000 d. Professional & Scientific Supplies & Materials e. Other Supplies & Materials 76,859 104,200 104,200 **Total Commodities** 413,071 7.17% 446,200 478,200 32,000 D. CAPITAL OUTLAY 1. Total Other Than Equipment (Schedule D-1) 2. Equipment (Schedule D-2) b. Road Machinery, Farm & Other Working Equipment c. Office Machines, Furniture, Fixtures & Equipment 1.519 48,000 48,000 100.00% 176,479 220.800 20.800 10.40% d. IS Equipment (Data Processing & Telecommunications) 200.000 e. Equipment - Lease Purchase f. Other Equipment 1,492 **Total Equipment (Schedule D-2)** 179,490 200,000 268,800 68,800 34.40% 3. Vehicles (Schedule D-3) 33,072 120,000 60,000 (60,000)(50.00%) 4. Wireless Comm. Devices (Schedule D-4) E. SUBSIDIES, LOANS & GRANTS (Schedule E) 1,089,691 1.655.881 1,655,881 30,474,866 33,873,334 35,204,832 1,331,498 3.93% TOTAL EXPENDITURES II. BUDGET TO BE FUNDED AS FOLLOWS: Cash Balance-Unencumbered 6,637,027 5,316,578 18,954 (99.64%) (5,297,624)29,741,989 General Fund Appropriation (Enter General Fund Lapse Below) 23,629,754 22,177,767 7,564,222 34.11% State Support Special Funds Federal Funds 3,755,834 4,497,943 4,497,693 (250) (0.01%)Other Special Funds (Specify) 1,768,829 1,900,000 1,200,000 (700,000) (36.84%) Attorney General Less: Estimated Cash Available Next Fiscal Period (5.316.578)(18.954)(253.804)234,850 1.239.05% TOTAL FUNDS (equals Total Expenditures above) 30,474,866 33,873,334 35,204,832 1,331,498 3.93% GENERAL FUND LAPSE III: PERSONNEL DATA Number of Positions Authorized in Appropriation Bill a.) Perm Full 94 94 94 b.) Perm Part c.) T-L Full 239 240 240 d.) T-L Part 4 50 (1.40)3 10 Average Annual Vacancy Rate (Percentage) a.) Perm Full b.) Perm Part 8.70 (3.10)c.) T-L Full 5.60 d.) T-L Part Lynn Fitch Approved by: Yolanda Nash 8/17/2020 4:47 PM Submitted by: Date: Official of Board or Commission