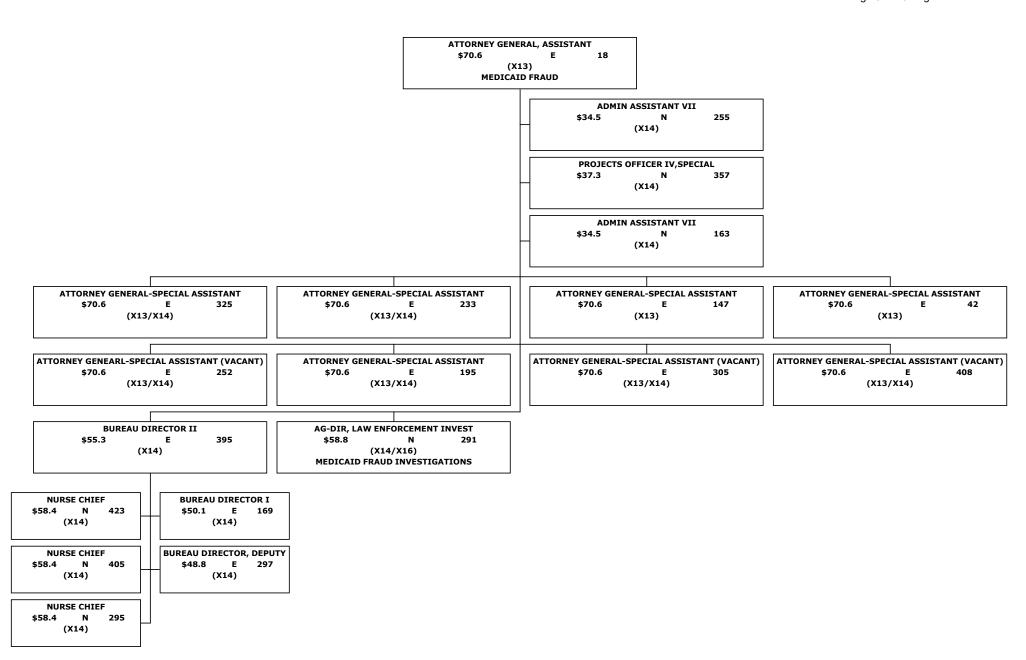

Budget Officer:

Yolanda Nash(3956) / yolanda.nash@ago.ms.gov

070-00

Walter Sillers Building, Jackson, MS 39201 Attorney General Lvnn Fitch AGENCY ADDRESS CHIEF EXECUTIVE OFFICER Actual Expenses Requested For Estimated Expenses Requested Over/(Under) Estimated June 30,2020 June 30,2021 June 30,2022 I. A. PERSONAL SERVICES AMOUNT PERCENT 1. Salaries, Wages & Fringe Benefits (Base) 25,878,296 26,677,303 26,686,801 a. Additional Compensation 2,800,000 b. Proposed Vacancy Rate (Dollar Amount) c. Per Diem Total Salaries, Wages & Fringe Benefits 25 878 296 26,677,303 29 486 801 2.809.498 10 53% 2. Travel a. Travel & Subsistence (In-State) 409 937 547,900 587,400 39,500 7.21% 215,000 31,000 16.85% b. Travel & Subsistence (Out-Of-State) 111,366 184,000 c. Travel & Subsistence (Out-Of-Country) Total Travel 521,303 802,400 70,500 731,900 9.63% B. CONTRACTUAL SERVICE S (Schedule B) 97,000 20.50% a. Tuition, Rewards & Awards 69,772 80,500 16,500 b. Communications, Transportation & Utilities 26,792 22,550 22,550 c. Public Information d. Rents 123,140 146,000 257,200 111,200 76.16% 13,251 17,200 17,200 e. Repairs & Service 1,038,500 f. Fees, Professional & Other Services 1,307,565 959,500 79,000 8.23% g. Other Contractual Services 195,642 225,500 225,500 h. Data Processing 607,095 2,578,800 782,800 (1,796,000)(69.64%) i. Other 16,686 12,000 12,000 **Total Contractual Services** 2,359,943 2,452,750 (1,589,300) (39.32%) 4,042,050 C. COMMODITIES (Schedule C) a. Maintenance & Construction Materials & Supplies b. Printing & Office Supplies & Materials 170,556 158,000 190,000 32,000 20.25% c. Equipment, Repair Parts, Supplies & Accessories 165,656 184,000 184,000 d. Professional & Scientific Supplies & Materials e. Other Supplies & Materials 76,859 104,200 104,200 **Total Commodities** 413,071 7.17% 446,200 478,200 32,000 D. CAPITAL OUTLAY 1. Total Other Than Equipment (Schedule D-1) 2. Equipment (Schedule D-2) b. Road Machinery, Farm & Other Working Equipment c. Office Machines, Furniture, Fixtures & Equipment 1.519 48,000 48,000 100.00% 176,479 220.800 20.800 10.40% d. IS Equipment (Data Processing & Telecommunications) 200.000 e. Equipment - Lease Purchase f. Other Equipment 1,492 **Total Equipment (Schedule D-2)** 179,490 200,000 268,800 68,800 34.40% 3. Vehicles (Schedule D-3) 33,072 120,000 60,000 (60,000)(50.00%) 4. Wireless Comm. Devices (Schedule D-4) E. SUBSIDIES, LOANS & GRANTS (Schedule E) 1,089,691 1.655.881 1,655,881 30,474,866 33,873,334 35,204,832 1,331,498 3.93% TOTAL EXPENDITURES II. BUDGET TO BE FUNDED AS FOLLOWS: Cash Balance-Unencumbered 6,637,027 5,316,578 18,954 (99.64%) (5,297,624)29,741,989 General Fund Appropriation (Enter General Fund Lapse Below) 23,629,754 22,177,767 7,564,222 34.11% State Support Special Funds Federal Funds 3,755,834 4,497,943 4,497,693 (250) (0.01%)Other Special Funds (Specify) 1,768,829 1,900,000 1,200,000 (700,000) (36.84%) Attorney General Less: Estimated Cash Available Next Fiscal Period (5.316.578)(18.954)(253.804)234,850 1.239.05% TOTAL FUNDS (equals Total Expenditures above) 30,474,866 33,873,334 35,204,832 1,331,498 3.93% GENERAL FUND LAPSE III: PERSONNEL DATA Number of Positions Authorized in Appropriation Bill a.) Perm Full 94 94 94 b.) Perm Part c.) T-L Full 239 240 240 d.) T-L Part 4 50 (1.40)3 10 Average Annual Vacancy Rate (Percentage) a.) Perm Full b.) Perm Part 8.70 (3.10)c.) T-L Full 5.60 d.) T-L Part Lynn Fitch Approved by: Yolanda Nash 8/17/2020 4:47 PM Submitted by: Date: Official of Board or Commission