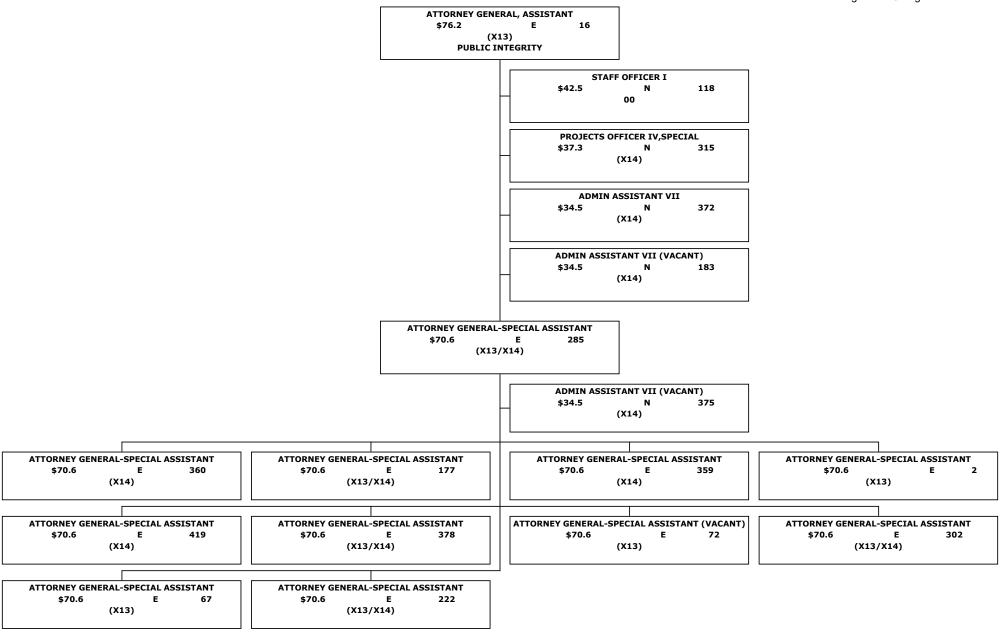

Budget Officer:

Yolanda Nash(3956) / yolanda.nash@ago.ms.gov

070-00

Walter Sillers Building, Jackson, MS 39201 Attorney General Lvnn Fitch AGENCY ADDRESS CHIEF EXECUTIVE OFFICER Actual Expenses Requested For Estimated Expenses Requested Over/(Under) Estimated June 30,2020 June 30,2021 June 30,2022 I. A. PERSONAL SERVICES AMOUNT PERCENT 1. Salaries, Wages & Fringe Benefits (Base) 25,878,296 26,677,303 26,686,801 a. Additional Compensation 2,800,000 b. Proposed Vacancy Rate (Dollar Amount) c. Per Diem Total Salaries, Wages & Fringe Benefits 25 878 296 26,677,303 29 486 801 2.809.498 10 53% 2. Travel a. Travel & Subsistence (In-State) 409 937 547,900 587,400 39,500 7.21% 215,000 31,000 16.85% b. Travel & Subsistence (Out-Of-State) 111,366 184,000 c. Travel & Subsistence (Out-Of-Country) Total Travel 521,303 802,400 70,500 731,900 9.63% B. CONTRACTUAL SERVICE S (Schedule B) 97,000 20.50% a. Tuition, Rewards & Awards 69,772 80,500 16,500 b. Communications, Transportation & Utilities 26,792 22,550 22,550 c. Public Information d. Rents 123,140 146,000 257,200 111,200 76.16% 13,251 17,200 17,200 e. Repairs & Service 1,038,500 f. Fees, Professional & Other Services 1,307,565 959,500 79,000 8.23% g. Other Contractual Services 195,642 225,500 225,500 h. Data Processing 607,095 2,578,800 782,800 (1,796,000)(69.64%) i. Other 16,686 12,000 12,000 **Total Contractual Services** 2,359,943 2,452,750 (1,589,300) (39.32%) 4,042,050 C. COMMODITIES (Schedule C) a. Maintenance & Construction Materials & Supplies b. Printing & Office Supplies & Materials 170,556 158,000 190,000 32,000 20.25% c. Equipment, Repair Parts, Supplies & Accessories 165,656 184,000 184,000 d. Professional & Scientific Supplies & Materials e. Other Supplies & Materials 76,859 104,200 104,200 **Total Commodities** 413,071 7.17% 446,200 478,200 32,000 D. CAPITAL OUTLAY 1. Total Other Than Equipment (Schedule D-1) 2. Equipment (Schedule D-2) b. Road Machinery, Farm & Other Working Equipment c. Office Machines, Furniture, Fixtures & Equipment 1.519 48,000 48,000 100.00% 176,479 220.800 20.800 10.40% d. IS Equipment (Data Processing & Telecommunications) 200.000 e. Equipment - Lease Purchase f. Other Equipment 1,492 **Total Equipment (Schedule D-2)** 179,490 200,000 268,800 68,800 34.40% 3. Vehicles (Schedule D-3) 33,072 120,000 60,000 (60,000)(50.00%) 4. Wireless Comm. Devices (Schedule D-4) E. SUBSIDIES, LOANS & GRANTS (Schedule E) 1,089,691 1.655.881 1,655,881 30,474,866 33,873,334 35,204,832 1,331,498 3.93% TOTAL EXPENDITURES II. BUDGET TO BE FUNDED AS FOLLOWS: Cash Balance-Unencumbered 6,637,027 5,316,578 18,954 (99.64%) (5,297,624)29,741,989 General Fund Appropriation (Enter General Fund Lapse Below) 23,629,754 22,177,767 7,564,222 34.11% State Support Special Funds Federal Funds 3,755,834 4,497,943 4,497,693 (250) (0.01%)Other Special Funds (Specify) 1,768,829 1,900,000 1,200,000 (700,000) (36.84%) Attorney General Less: Estimated Cash Available Next Fiscal Period (5.316.578)(18.954)(253.804)234,850 1.239.05% TOTAL FUNDS (equals Total Expenditures above) 30,474,866 33,873,334 35,204,832 1,331,498 3.93% GENERAL FUND LAPSE III: PERSONNEL DATA Number of Positions Authorized in Appropriation Bill a.) Perm Full 94 94 94 b.) Perm Part c.) T-L Full 239 240 240 d.) T-L Part 4 50 (1.40)3 10 Average Annual Vacancy Rate (Percentage) a.) Perm Full b.) Perm Part 8.70 (3.10)c.) T-L Full 5.60 d.) T-L Part Lynn Fitch Approved by: Yolanda Nash 8/17/2020 4:47 PM Submitted by: Date: Official of Board or Commission