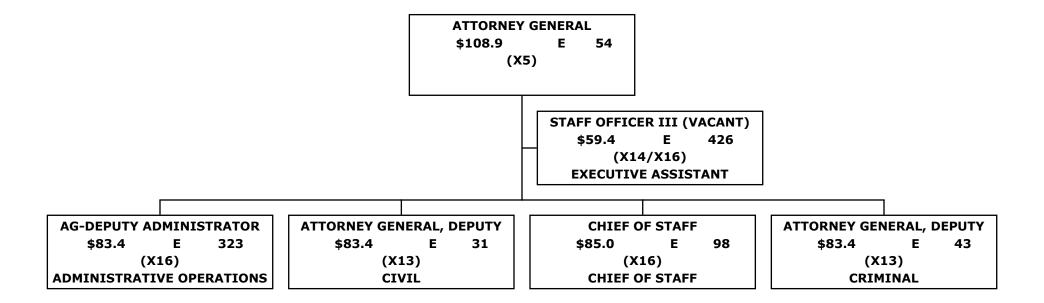

Budget Officer:

Yolanda Nash(3956) / yolanda.nash@ago.ms.gov

070-00

Walter Sillers Building, Jackson, MS 39201 Attorney General Lvnn Fitch AGENCY ADDRESS CHIEF EXECUTIVE OFFICER Actual Expenses Requested For Estimated Expenses Requested Over/(Under) Estimated June 30,2020 June 30,2021 June 30,2022 I. A. PERSONAL SERVICES AMOUNT PERCENT 1. Salaries, Wages & Fringe Benefits (Base) 25,878,296 26,677,303 26,686,801 a. Additional Compensation 2,800,000 b. Proposed Vacancy Rate (Dollar Amount) c. Per Diem Total Salaries, Wages & Fringe Benefits 25 878 296 26,677,303 29 486 801 2.809.498 10 53% 2. Travel a. Travel & Subsistence (In-State) 409 937 547,900 587,400 39,500 7.21% 215,000 31,000 16.85% b. Travel & Subsistence (Out-Of-State) 111,366 184,000 c. Travel & Subsistence (Out-Of-Country) Total Travel 521,303 802,400 70,500 731,900 9.63% B. CONTRACTUAL SERVICE S (Schedule B) 97,000 20.50% a. Tuition, Rewards & Awards 69,772 80,500 16,500 b. Communications, Transportation & Utilities 26,792 22,550 22,550 c. Public Information d. Rents 123,140 146,000 257,200 111,200 76.16% 13,251 17,200 17,200 e. Repairs & Service 1,038,500 f. Fees, Professional & Other Services 1,307,565 959,500 79,000 8.23% g. Other Contractual Services 195,642 225,500 225,500 h. Data Processing 607,095 2,578,800 782,800 (1,796,000)(69.64%) i. Other 16,686 12,000 12,000 **Total Contractual Services** 2,359,943 2,452,750 (1,589,300) (39.32%) 4,042,050 C. COMMODITIES (Schedule C) a. Maintenance & Construction Materials & Supplies b. Printing & Office Supplies & Materials 170,556 158,000 190,000 32,000 20.25% c. Equipment, Repair Parts, Supplies & Accessories 165,656 184,000 184,000 d. Professional & Scientific Supplies & Materials e. Other Supplies & Materials 76,859 104,200 104,200 **Total Commodities** 413,071 7.17% 446,200 478,200 32,000 D. CAPITAL OUTLAY 1. Total Other Than Equipment (Schedule D-1) 2. Equipment (Schedule D-2) b. Road Machinery, Farm & Other Working Equipment c. Office Machines, Furniture, Fixtures & Equipment 1.519 48,000 48,000 100.00% 176,479 220.800 20.800 10.40% d. IS Equipment (Data Processing & Telecommunications) 200.000 e. Equipment - Lease Purchase f. Other Equipment 1,492 **Total Equipment (Schedule D-2)** 179,490 200,000 268,800 68,800 34.40% 3. Vehicles (Schedule D-3) 33,072 120,000 60,000 (60,000)(50.00%) 4. Wireless Comm. Devices (Schedule D-4) E. SUBSIDIES, LOANS & GRANTS (Schedule E) 1,089,691 1.655.881 1,655,881 30,474,866 33,873,334 35,204,832 1,331,498 3.93% TOTAL EXPENDITURES II. BUDGET TO BE FUNDED AS FOLLOWS: Cash Balance-Unencumbered 6,637,027 5,316,578 18,954 (99.64%) (5,297,624)29,741,989 General Fund Appropriation (Enter General Fund Lapse Below) 23,629,754 22,177,767 7,564,222 34.11% State Support Special Funds Federal Funds 3,755,834 4,497,943 4,497,693 (250) (0.01%)Other Special Funds (Specify) 1,768,829 1,900,000 1,200,000 (700,000) (36.84%) Attorney General Less: Estimated Cash Available Next Fiscal Period (5.316.578)(18.954)(253.804)234,850 1.239.05% TOTAL FUNDS (equals Total Expenditures above) 30,474,866 33,873,334 35,204,832 1,331,498 3.93% GENERAL FUND LAPSE III: PERSONNEL DATA Number of Positions Authorized in Appropriation Bill a.) Perm Full 94 94 94 b.) Perm Part c.) T-L Full 239 240 240 d.) T-L Part 4 50 (1.40)3 10 Average Annual Vacancy Rate (Percentage) a.) Perm Full b.) Perm Part 8.70 (3.10)c.) T-L Full 5.60 d.) T-L Part Lynn Fitch Approved by: Yolanda Nash 8/17/2020 4:47 PM Submitted by: Date: Official of Board or Commission