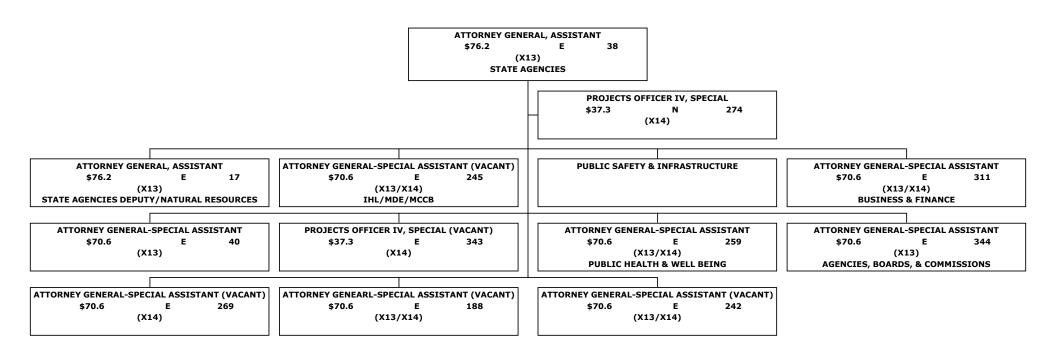

Budget Officer:

Yolanda Nash(3956) / yolanda.nash@ago.ms.gov

070-00

Walter Sillers Building, Jackson, MS 39201 Attorney General Lvnn Fitch AGENCY ADDRESS CHIEF EXECUTIVE OFFICER Actual Expenses Requested For Estimated Expenses Requested Over/(Under) Estimated June 30,2020 June 30,2021 June 30,2022 I. A. PERSONAL SERVICES AMOUNT PERCENT 1. Salaries, Wages & Fringe Benefits (Base) 25,878,296 26,677,303 26,686,801 a. Additional Compensation 2,800,000 b. Proposed Vacancy Rate (Dollar Amount) c. Per Diem Total Salaries, Wages & Fringe Benefits 25 878 296 26,677,303 29 486 801 2.809.498 10 53% 2. Travel a. Travel & Subsistence (In-State) 409 937 547,900 587,400 39,500 7.21% 215,000 31,000 16.85% b. Travel & Subsistence (Out-Of-State) 111,366 184,000 c. Travel & Subsistence (Out-Of-Country) Total Travel 521,303 802,400 70,500 731,900 9.63% B. CONTRACTUAL SERVICE S (Schedule B) 97,000 20.50% a. Tuition, Rewards & Awards 69,772 80,500 16,500 b. Communications, Transportation & Utilities 26,792 22,550 22,550 c. Public Information d. Rents 123,140 146,000 257,200 111,200 76.16% 13,251 17,200 17,200 e. Repairs & Service 1,038,500 f. Fees, Professional & Other Services 1,307,565 959,500 79,000 8.23% g. Other Contractual Services 195,642 225,500 225,500 h. Data Processing 607,095 2,578,800 782,800 (1,796,000)(69.64%) i. Other 16,686 12,000 12,000 **Total Contractual Services** 2,359,943 2,452,750 (1,589,300) (39.32%) 4,042,050 C. COMMODITIES (Schedule C) a. Maintenance & Construction Materials & Supplies b. Printing & Office Supplies & Materials 170,556 158,000 190,000 32,000 20.25% c. Equipment, Repair Parts, Supplies & Accessories 165,656 184,000 184,000 d. Professional & Scientific Supplies & Materials e. Other Supplies & Materials 76,859 104,200 104,200 **Total Commodities** 413,071 7.17% 446,200 478,200 32,000 D. CAPITAL OUTLAY 1. Total Other Than Equipment (Schedule D-1) 2. Equipment (Schedule D-2) b. Road Machinery, Farm & Other Working Equipment c. Office Machines, Furniture, Fixtures & Equipment 1.519 48,000 48,000 100.00% 176,479 220.800 20.800 10.40% d. IS Equipment (Data Processing & Telecommunications) 200.000 e. Equipment - Lease Purchase f. Other Equipment 1,492 **Total Equipment (Schedule D-2)** 179,490 200,000 268,800 68,800 34.40% 3. Vehicles (Schedule D-3) 33,072 120,000 60,000 (60,000)(50.00%) 4. Wireless Comm. Devices (Schedule D-4) E. SUBSIDIES, LOANS & GRANTS (Schedule E) 1,089,691 1.655.881 1,655,881 30,474,866 33,873,334 35,204,832 1,331,498 3.93% TOTAL EXPENDITURES II. BUDGET TO BE FUNDED AS FOLLOWS: Cash Balance-Unencumbered 6,637,027 5,316,578 18,954 (99.64%) (5,297,624)29,741,989 General Fund Appropriation (Enter General Fund Lapse Below) 23,629,754 22,177,767 7,564,222 34.11% State Support Special Funds Federal Funds 3,755,834 4,497,943 4,497,693 (250) (0.01%)Other Special Funds (Specify) 1,768,829 1,900,000 1,200,000 (700,000) (36.84%) Attorney General Less: Estimated Cash Available Next Fiscal Period (5.316.578)(18.954)(253.804)234,850 1.239.05% TOTAL FUNDS (equals Total Expenditures above) 30,474,866 33,873,334 35,204,832 1,331,498 3.93% GENERAL FUND LAPSE III: PERSONNEL DATA Number of Positions Authorized in Appropriation Bill a.) Perm Full 94 94 94 b.) Perm Part c.) T-L Full 239 240 240 d.) T-L Part 4 50 (1.40)3 10 Average Annual Vacancy Rate (Percentage) a.) Perm Full b.) Perm Part 8.70 (3.10)c.) T-L Full 5.60 d.) T-L Part Lynn Fitch Approved by: Yolanda Nash 8/17/2020 4:47 PM Submitted by: Date: Official of Board or Commission