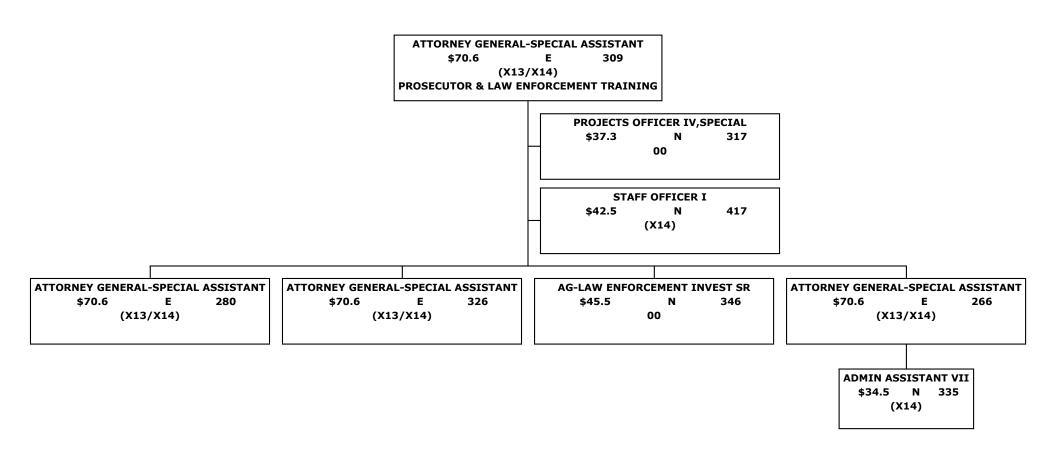

Budget Officer:

Yolanda Nash(3956) / yolanda.nash@ago.ms.gov

070-00

Walter Sillers Building, Jackson, MS 39201 Attorney General Lvnn Fitch AGENCY ADDRESS CHIEF EXECUTIVE OFFICER Actual Expenses Requested For Estimated Expenses Requested Over/(Under) Estimated June 30,2020 June 30,2021 June 30,2022 I. A. PERSONAL SERVICES AMOUNT PERCENT 1. Salaries, Wages & Fringe Benefits (Base) 25,878,296 26,677,303 26,686,801 a. Additional Compensation 2,800,000 b. Proposed Vacancy Rate (Dollar Amount) c. Per Diem Total Salaries, Wages & Fringe Benefits 25 878 296 26,677,303 29 486 801 2.809.498 10 53% 2. Travel a. Travel & Subsistence (In-State) 409 937 547,900 587,400 39,500 7.21% 215,000 31,000 16.85% b. Travel & Subsistence (Out-Of-State) 111,366 184,000 c. Travel & Subsistence (Out-Of-Country) Total Travel 521,303 802,400 70,500 731,900 9.63% B. CONTRACTUAL SERVICE S (Schedule B) 97,000 20.50% a. Tuition, Rewards & Awards 69,772 80,500 16,500 b. Communications, Transportation & Utilities 26,792 22,550 22,550 c. Public Information d. Rents 123,140 146,000 257,200 111,200 76.16% 13,251 17,200 17,200 e. Repairs & Service 1,038,500 f. Fees, Professional & Other Services 1,307,565 959,500 79,000 8.23% g. Other Contractual Services 195,642 225,500 225,500 h. Data Processing 607,095 2,578,800 782,800 (1,796,000)(69.64%) i. Other 16,686 12,000 12,000 **Total Contractual Services** 2,359,943 2,452,750 (1,589,300) (39.32%) 4,042,050 C. COMMODITIES (Schedule C) a. Maintenance & Construction Materials & Supplies b. Printing & Office Supplies & Materials 170,556 158,000 190,000 32,000 20.25% c. Equipment, Repair Parts, Supplies & Accessories 165,656 184,000 184,000 d. Professional & Scientific Supplies & Materials e. Other Supplies & Materials 76,859 104,200 104,200 **Total Commodities** 413,071 7.17% 446,200 478,200 32,000 D. CAPITAL OUTLAY 1. Total Other Than Equipment (Schedule D-1) 2. Equipment (Schedule D-2) b. Road Machinery, Farm & Other Working Equipment c. Office Machines, Furniture, Fixtures & Equipment 1.519 48,000 48,000 100.00% 176,479 220.800 20.800 10.40% d. IS Equipment (Data Processing & Telecommunications) 200.000 e. Equipment - Lease Purchase f. Other Equipment 1,492 **Total Equipment (Schedule D-2)** 179,490 200,000 268,800 68,800 34.40% 3. Vehicles (Schedule D-3) 33,072 120,000 60,000 (60,000)(50.00%) 4. Wireless Comm. Devices (Schedule D-4) E. SUBSIDIES, LOANS & GRANTS (Schedule E) 1,089,691 1.655.881 1,655,881 30,474,866 33,873,334 35,204,832 1,331,498 3.93% TOTAL EXPENDITURES II. BUDGET TO BE FUNDED AS FOLLOWS: Cash Balance-Unencumbered 6,637,027 5,316,578 18,954 (99.64%) (5,297,624)29,741,989 General Fund Appropriation (Enter General Fund Lapse Below) 23,629,754 22,177,767 7,564,222 34.11% State Support Special Funds Federal Funds 3,755,834 4,497,943 4,497,693 (250) (0.01%)Other Special Funds (Specify) 1,768,829 1,900,000 1,200,000 (700,000) (36.84%) Attorney General Less: Estimated Cash Available Next Fiscal Period (5.316.578)(18.954)(253.804)234,850 1.239.05% TOTAL FUNDS (equals Total Expenditures above) 30,474,866 33,873,334 35,204,832 1,331,498 3.93% GENERAL FUND LAPSE III: PERSONNEL DATA Number of Positions Authorized in Appropriation Bill a.) Perm Full 94 94 94 b.) Perm Part c.) T-L Full 239 240 240 d.) T-L Part 4 50 (1.40)3 10 Average Annual Vacancy Rate (Percentage) a.) Perm Full b.) Perm Part 8.70 (3.10)c.) T-L Full 5.60 d.) T-L Part Lynn Fitch Approved by: Yolanda Nash 8/17/2020 4:47 PM Submitted by: Date: Official of Board or Commission