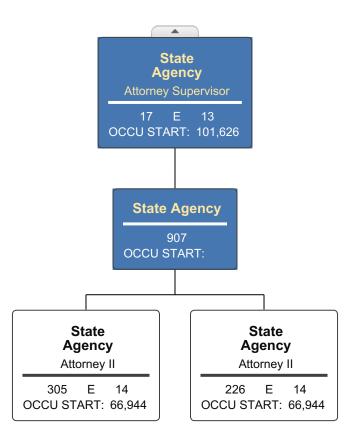

Budget Officer:

Yolanda Nash / yolanda.nash@ago.ms.gov

070-00

550 High Street, Ste 1200 - Jackson, MS 39201 Lynn Fitch (359-3163) Attorney General AGENCY ADDRESS CHIEF EXECUTIVE OFFICER Actual Expenses Estimated Expenses Requested For Requested Over/(Under) Estimated June 30,2022 June 30,2023 June 30,2024 I. A. PERSONAL SERVICES AMOUNT PERCENT 1. Salaries, Wages & Fringe Benefits (Base) 24,406,631 29,088,732 29,088,732 a. Additional Compensation b. Proposed Vacancy Rate (Dollar Amount) c. Per Diem Total Salaries, Wages & Fringe Benefits 24 406 631 29,088,732 29,088,732 2. Travel a. Travel & Subsistence (In-State) 524,406 560,400 560,400 175,000 b. Travel & Subsistence (Out-Of-State) 123,538 175,000 c. Travel & Subsistence (Out-Of-Country) 735,400 Total Travel 647,944 735,400 B. CONTRACTUAL SERVICE S (Schedule B) a. Tuition, Rewards & Awards 112,618 147,000 147,000 b. Communications, Transportation & Utilities 151,164 42,550 42,550 c. Public Information d. Rents 165,512 310,033 310,033 32,843 25,200 25,200 e. Repairs & Service f. Fees, Professional & Other Services 1,333,274 1,253,500 1,253,500 g. Other Contractual Services 152,167 198,000 198,000 h. Data Processing 2,225,044 2,568,147 2,568,147 12,000 i. Other 19,778 12,000 **Total Contractual Services** 4,192,400 4,556,430 4,556,430 C. COMMODITIES (Schedule C) a. Maintenance & Construction Materials & Supplies b. Printing & Office Supplies & Materials 194,114 176,732 176,732 c. Equipment, Repair Parts, Supplies & Accessories 255,212 337,369 337,369 d. Professional & Scientific Supplies & Materials 18,176 450 450 e. Other Supplies & Materials 124,018 148,694 148,694 **Total Commodities** 591,520 663,245 663,245 D. CAPITAL OUTLAY 1. Total Other Than Equipment (Schedule D-1) 2. Equipment (Schedule D-2) b. Road Machinery, Farm & Other Working Equipment c. Office Machines, Furniture, Fixtures & Equipment 4,705 97,500 (97,500) (100.00%) 198,606 112,500 97,500 86.67% d. IS Equipment (Data Processing & Telecommunications) 210,000 e. Equipment - Lease Purchase f. Other Equipment **Total Equipment (Schedule D-2)** 203,311 210,000 210,000 3. Vehicles (Schedule D-3) 202,141 325,000 325,000 4. Wireless Comm. Devices (Schedule D-4) E. SUBSIDIES, LOANS & GRANTS (Schedule E) 1,888,559 4,155,881 4,155,881 32,132,506 39,734,688 39,734,688 TOTAL EXPENDITURES II. BUDGET TO BE FUNDED AS FOLLOWS: Cash Balance-Unencumbered 2,183,974 3,555,202 3,555,202 27,374,540 29,857,765 General Fund Appropriation (Enter General Fund Lapse Below) 29,857,765 State Support Special Funds 350,000 350,000 Federal Funds 4,434,724 4,502,408 4,502,408 Other Special Funds (Specify) 1,504,470 2,524,515 Attorney General 2,524,515 Victims of Human Traff & Comm Sex Ep Fd 2,500,000 2,500,000 AGO Discretionary 75,000 Discret Hazard Duty 115,000 Less: Estimated Cash Available Next Fiscal Period (3,555,202)(3.555,202)(3,555,202)TOTAL FUNDS (equals Total Expenditures above) 32,132,506 39,734,688 39,734,688 GENERAL FUND LAPSE III: PERSONNEL DATA Number of Positions Authorized in Appropriation Bill a.) Perm Full 94 88 88 b.) Perm Part c.) T-L Full 243 229 229 d.) T-L Part 4 60  $Average \ Annual \ \underline{Vacancy} \ \underline{Rate} \ (Percentage)$ a.) Perm Full b.) Perm Part 11.80 c.) T-L Full d.) T-L Part Lynn Fitch Approved by: Yolanda Nash 8/1/2022 4:40 PM Submitted by: Date: Official of Board or Commission