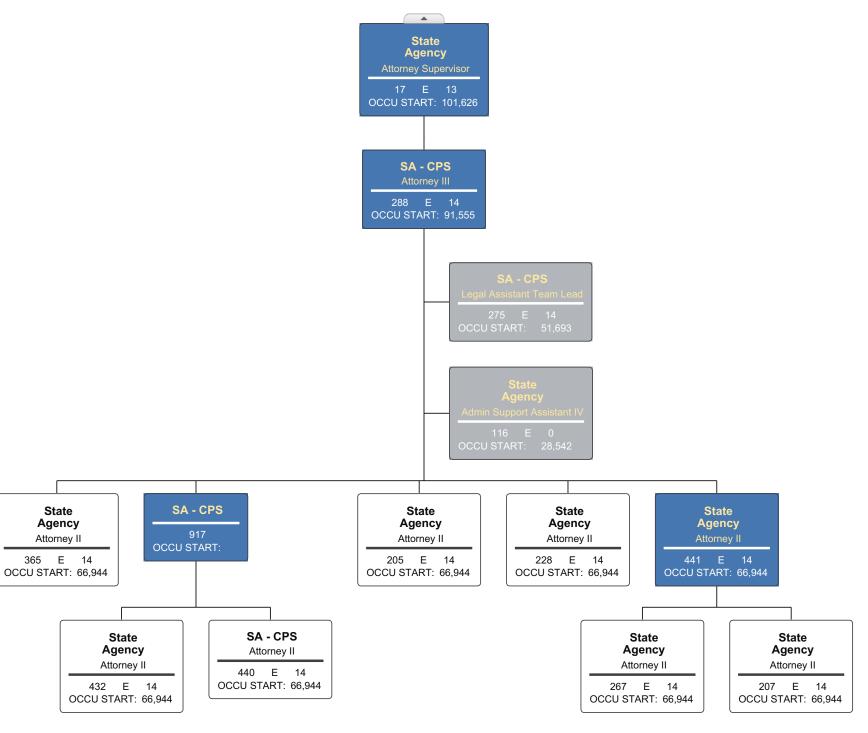

ART: 91,555

PID

Attorney II

177 E 14

OCCU START: 66,944

PID

Attorney II

359 E 14

OCCU START: 66,944

# Public Integrity



# Medicaid Fraud Control Unit



MFCU

Program Specialist Team Leader

\_ T

MFCU

Attorney II

233 E 14

OCCU START: 66,944

OCCU START:

MFCU

Attorney III

OCCU START: 91,555

**MFCU** 

Attorney III

217 E 14

OCCU START: 91,555





293 P 14 47,425

OCCU START:



Page 20 of 39 08/01/2022









# Public Education and Community Engagement



**PEACE** 

Customer Service Representative IV

240 E 14

33,600

OCCU START:



Page 23 of 39 08/01/2022

PEACE

OCCU START:

**PEACE** 

Customer Service Representative IV

273 E 14

33,600

OCCU START:





# **Bureau of Victim Assistance**













Page 27 of 39

# State Agency - Child Protective Services









State Agency - Public Safety Infrastructure









Page 31 of 39

# State Agency - Health & Well Being





# State Agency - Natural Resources





# State Agency - Education













Civil

Attorney III

269 E 14

OCCU START: 91,555

Civil

Attorney II

71 E 13

OCCU START: 66,944

Civil

Attorney III

141 E 13

Civil

Attorney II

235 E 14

OCCU START: 66,944

OCCU START: 91,555

# **Civil Litigation**











Agency Revenue Source Report - FY2022 Data As Required by HB 831, 2015 Legislative Session And SB 2387, 2016 Legislative Session

| Agency Name