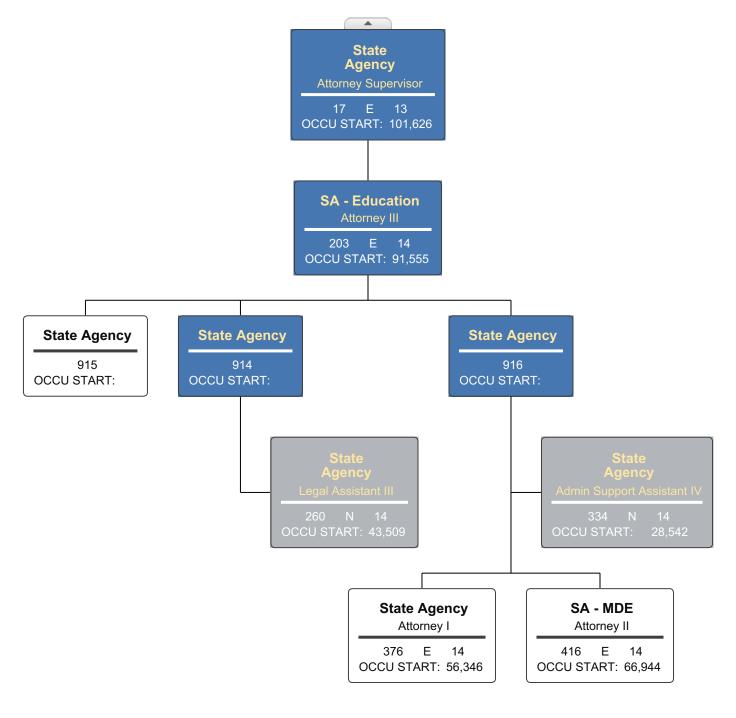

st Team Leader

\_ T

MFCU

Attorney II

233 E 14

OCCU START: 66,944

OCCU START:

MFCU

Attorney III

OCCU START: 91,555

**MFCU** 

Attorney III

217 E 14

OCCU START: 91,555





293 P 14 47,425

OCCU START:



Page 20 of 39 08/01/2022









# Public Education and Community Engagement



**PEACE** 

Customer Service Representative IV

240 E 14

33,600

OCCU START:



Page 23 of 39 08/01/2022

PEACE

OCCU START:

**PEACE** 

Customer Service Representative IV

273 E 14

33,600

OCCU START:





# **Bureau of Victim Assistance**













Page 27 of 39

# State Agency - Child Protective Services









State Agency - Public Safety Infrastructure









Page 31 of 39

# State Agency - Health & Well Being





# State Agency - Natural Resources





# State Agency - Education













Civil

Attorney III

269 E 14

OCCU START: 91,555

Civil

Attorney II

71 E 13

OCCU START: 66,944

Civil

Attorney III

141 E 13

Civil

Attorney II

235 E 14

OCCU START: 66,944

OCCU START: 91,555

# **Civil Litigation**











Agency Revenue Source Report - FY2022 Data As Required by HB 831, 2015 Legislative Session And SB 2387, 2016 Legislative Session

| Agency Name                                                                                                                                                                                                                                                                    | Attorney General's Office                                     |