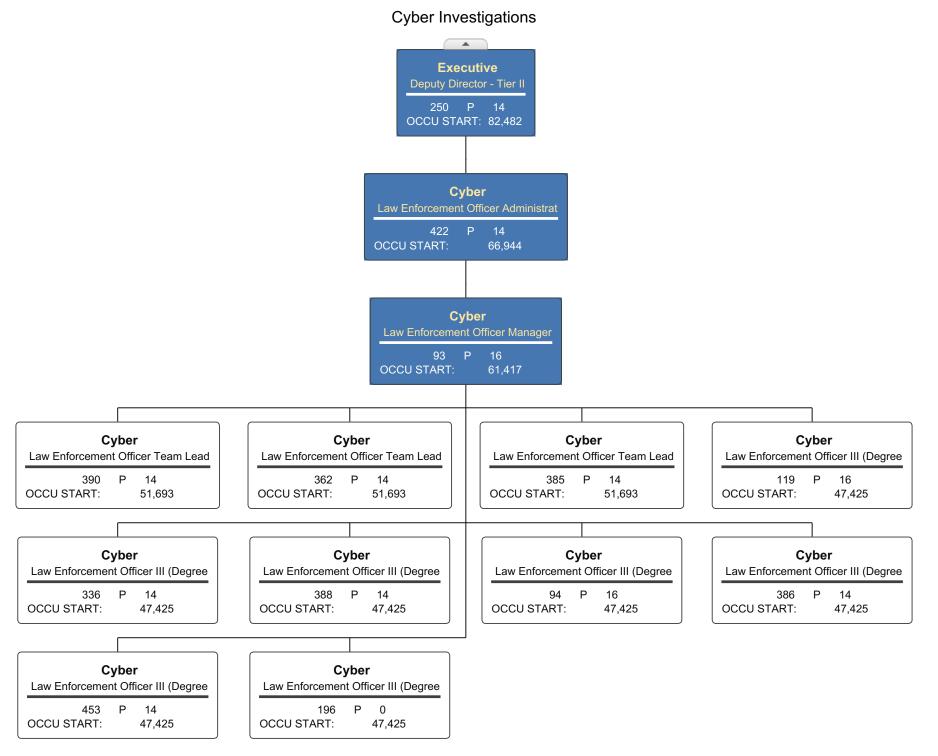

| (9,000)                |
| WIRELESS COMM. DEVS.    |                                  |                                                    |                                      |                                            |                        |
| SUBSIDIES, LOANS, ETC   | (48,580)                         |                                                    |                                      |                                            | (48,580)               |
| TOTALS                  | (895,733)                        |                                                    |                                      |                                            | (895,733)              |





Page 1 of 39

















Page 5 of 39





Page 6 of 39









Alc Tobacco

Law Enforcement Officer III (Degree

161 P 14 OCCU START: 47,425 Alc Tobacco

Law Enforcement Officer II (Degree)

106 P 14 OCCU START: 40,286 Alc Tobacco

Law Enforcement Officer III (Degree

402 P 14 OCCU START: 47,425 Alc Tobacco

Law Enforcement Officer III (Degree

394 P 14 OCCU START: 47,425 Alc Tobacco

Law Enforcement Officer III (Degree

391 P 14 OCCU START: 47,425 Alc Tobacco

Law Enforcement Officer III (Degree

184 P 14 OCCU START: 47,425





Page 9 of 39





Page 10 of 39





















# **Vul Adults**

Law Enforcement Officer III (Degree

355 P 0 OCCU START: 47,425

# **Vul Adults**

Law Enforcement Officer III (Degree

162 P 14 OCCU START: 47,425

# **Vul Adults**

Law Enforcement Officer III (Degree

92 P 0 OCCU START: 47,425

# **Vul Adults**

L