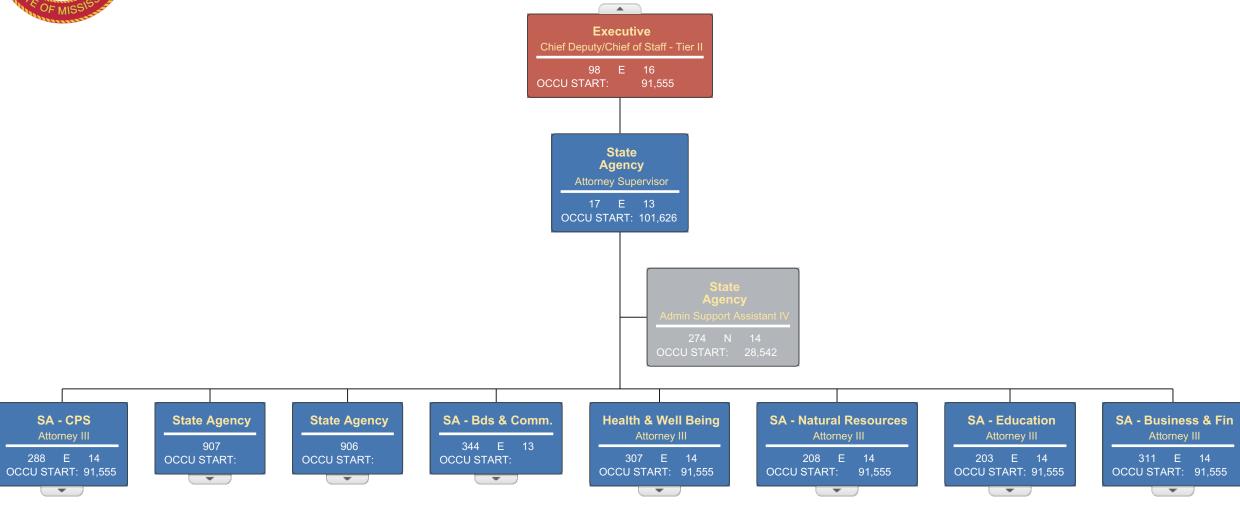

8 E 14

OCCU START: 66,944

PID

Attorney III

67 E 13

OCCU START: 91,555

PID

Attorney II

177 E 14

OCCU START: 66,944

PID

Attorney II

359 E 14

OCCU START: 66,944

# Public Integrity



# Medicaid Fraud Control Unit



MFCU

Program Specialist Team Leader

\_ T

MFCU

Attorney II

233 E 14

OCCU START: 66,944

OCCU START:

MFCU

Attorney III

OCCU START: 91,555

**MFCU** 

Attorney III

217 E 14

OCCU START: 91,555





293 P 14 47,425

OCCU START:



Page 20 of 39 08/01/2022









# Public Education and Community Engagement



**PEACE** 

Customer Service Representative IV

240 E 14

33,600

OCCU START:



Page 23 of 39 08/01/2022

PEACE

OCCU START:

**PEACE** 

Customer Service Representative IV

273 E 14

33,600

OCCU START:





# **Bureau of Victim Assistance**













Page 27 of 39

# State Agency - Child Protective Services









State Agency - Public Safety Infrastructure









Page 31 of 39

# State Agency - Health & Well Being





# State Agency - Natural Resources





# State Agency - Education













Civil

Attorney III

269 E 14

OCCU START: 91,555

Civil

Attorney II

71 E 13

OCCU START: 66,944

Civil

Attorney III

141 E 13

Civil

Attorney II

235 E 14

OCCU START: 66,944

OCCU START: 91,555

# **Civil Litigation**











Agency Revenue Source Report - FY2022 Data As Required by HB 831, 2015 Legislative Session And SB 2387, 2016 Legislative Session

| Agency Name