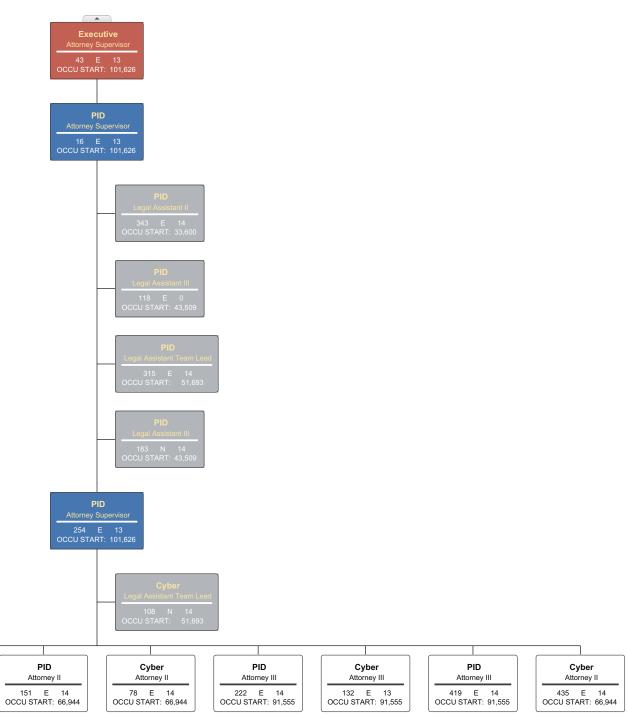

ficer III (Degree

450 P 14 OCCU START: 47,425



Cons. Invest.

Law Enforcement Officer III (Degree

332 P 14

47,425

OCCU START:

OCCU START:



# \* OF MISSISS

Criminal

Attorney II

47 E 13

OCCU START: 66,944

Criminal

Attorney II

62 E 13

OCCU START: 66,944

Criminal

Attorney III

143 E 13

OCCU START: 91,555

Criminal

Attorney II 46 E 13

OCCU START: 66,944

Criminal

Attorney II

249 E 14

OCCU START: 66,944

# **Criminal Appeals**



08/01/2022

Criminal

Attorney II

150 E 13

OCCU START: 66,944

Criminal

Attorney II

133 E 13

OCCU START: 66,944

# \* OF MISSISS

PID

Attorney II

378 E 14

OCCU START: 66,944

PID

Attorney III

67 E 13

OCCU START: 91,555

PID

Attorney II

177 E 14

OCCU START: 66,944

PID

Attorney II

359 E 14

OCCU START: 66,944

# Public Integrity



# Medicaid Fraud Control Unit



MFCU

Program Specialist Team Leader

\_ T

MFCU

Attorney II

233 E 14

OCCU START: 66,944

OCCU START:

MFCU

Attorney III

OCCU START: 91,555

**MFCU** 

Attorney III

217 E 14

OCCU START: 91,555





293 P 14 47,425

OCCU START:



Page 20 of 39 08/01/2022









# Public Education and Community Engagement



**PEACE** 

Customer Service Representative IV

240 E 14

33,600

OCCU START:



Page 23 of 39 08/01/2022

PEACE

OCCU START:

**PEACE** 

Customer Service Representative IV

273 E 14

33,600

OCCU START:





# **Bureau of Victim Assistance**













Page 27 of 39

# State Agency - Child Protective Services









State Agency - Public Safety Infrastructure









Page 31 of 39

# State Agency - Health & Well Being





# State Agenc