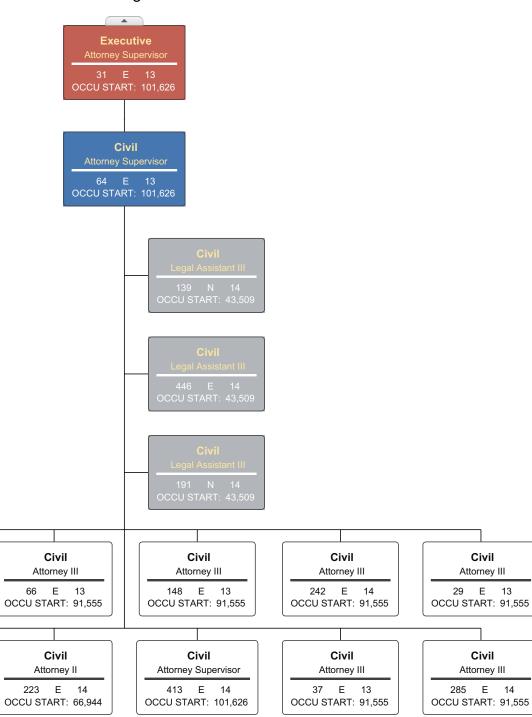

2022









# Public Education and Community Engagement



**PEACE** 

Customer Service Representative IV

240 E 14

33,600

OCCU START:



Page 23 of 39 08/01/2022

PEACE

OCCU START:

**PEACE** 

Customer Service Representative IV

273 E 14

33,600

OCCU START:





# **Bureau of Victim Assistance**













Page 27 of 39

# State Agency - Child Protective Services









State Agency - Public Safety Infrastructure









Page 31 of 39

# State Agency - Health & Well Being





# State Agency - Natural Resources





# State Agency - Education













Civil

Attorney III

269 E 14

OCCU START: 91,555

Civil

Attorney II

71 E 13

OCCU START: 66,944

Civil

Attorney III

141 E 13

Civil

Attorney II

235 E 14

OCCU START: 66,944

OCCU START: 91,555

# **Civil Litigation**











Agency Revenue Source Report - FY2022 Data As Required by HB 831, 2015 Legislative Session And SB 2387, 2016 Legislative Session

| Agency Name                                                                                                                                                                                                                                                                    | Attorney General's Office                                     |                                                                                                                                                                                                                                                                |
|---------------------------------------------------------------