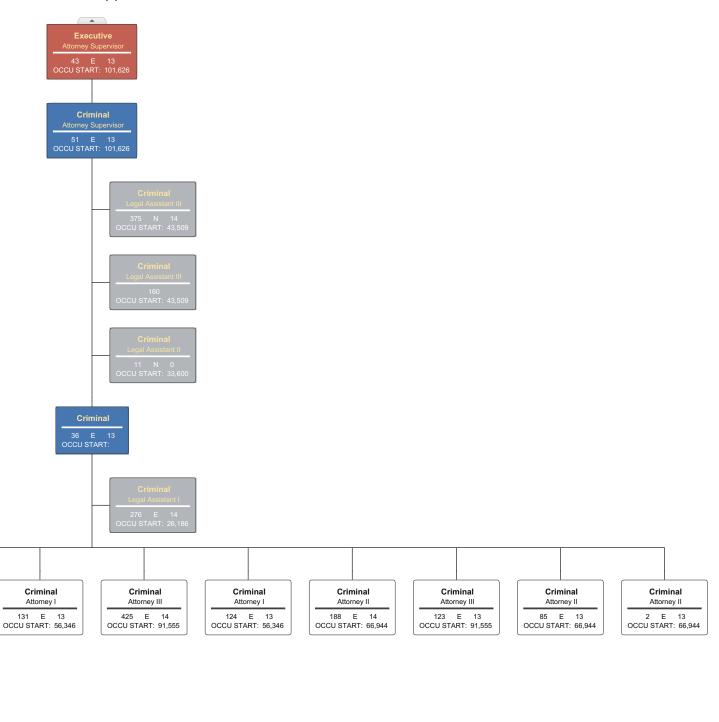

w Enforcement Officer III (Degree

355 P 0 OCCU START: 47,425

# **Vul Adults**

Law Enforcement Officer III (Degree

162 P 14 OCCU START: 47,425

# **Vul Adults**

Law Enforcement Officer III (Degree

92 P 0 OCCU START: 47,425

# **Vul Adults**

Law Enforcement Officer III (Degree

181 P 14 OCCU START: 47,425

# **Vul Adults**

Law Enforcement Officer III (Degree

450 P 14 OCCU START: 47,425



Cons. Invest.

Law Enforcement Officer III (Degree

332 P 14

47,425

OCCU START:

OCCU START:



# \* OF MISSISS

Criminal

Attorney II

47 E 13

OCCU START: 66,944

Criminal

Attorney II

62 E 13

OCCU START: 66,944

Criminal

Attorney III

143 E 13

OCCU START: 91,555

Criminal

Attorney II 46 E 13

OCCU START: 66,944

Criminal

Attorney II

249 E 14

OCCU START: 66,944

# **Criminal Appeals**



08/01/2022

Criminal

Attorney II

150 E 13

OCCU START: 66,944

Criminal

Attorney II

133 E 13

OCCU START: 66,944

# \* OF MISSISS

PID

Attorney II

378 E 14

OCCU START: 66,944

PID

Attorney III

67 E 13

OCCU START: 91,555

PID

Attorney II

177 E 14

OCCU START: 66,944

PID

Attorney II

359 E 14

OCCU START: 66,944

# Public Integrity



# Medicaid Fraud Control Unit



MFCU

Program Specialist Team Leader

\_ T

MFCU

Attorney II

233 E 14

OCCU START: 66,944

OCCU START:

MFCU

Attorney III

OCCU START: 91,555

**MFCU** 

Attorney III

217 E 14

OCCU START: 91,555





293 P 14 47,425

OCCU START:



Page 20 of 39 08/01/2022









# Public Education and Community Engagement



**PEACE** 

Customer Service Representative IV

240 E 14

33,600

OCCU START:



Page 23 of 39 08/