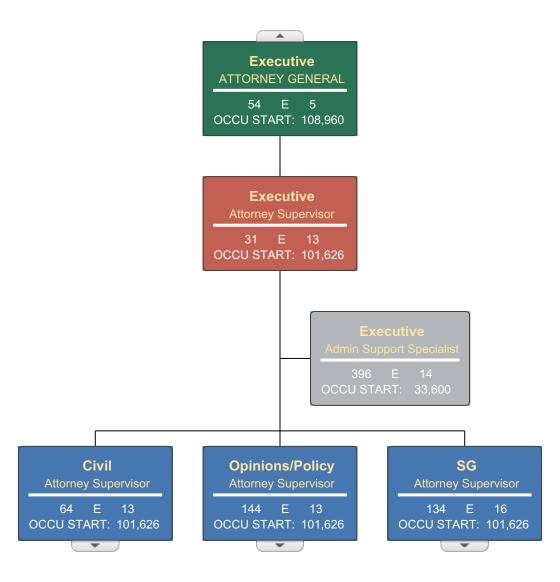

Leader

\_ T

MFCU

Attorney II

233 E 14

OCCU START: 66,944

OCCU START:

MFCU

Attorney III

OCCU START: 91,555

**MFCU** 

Attorney III

217 E 14

OCCU START: 91,555





293 P 14 47,425

OCCU START:



Page 20 of 39 08/01/2022









# Public Education and Community Engagement



**PEACE** 

Customer Service Representative IV

240 E 14

33,600

OCCU START:



Page 23 of 39 08/01/2022

PEACE

OCCU START:

**PEACE** 

Customer Service Representative IV

273 E 14

33,600

OCCU START:





# **Bureau of Victim Assistance**













Page 27 of 39

# State Agency - Child Protective Services









State Agency - Public Safety Infrastructure









Page 31 of 39

# State Agency - Health & Well Being





# State Agency - Natural Resources





# State Agency - Education













Civil

Attorney III

269 E 14

OCCU START: 91,555

Civil

Attorney II

71 E 13

OCCU START: 66,944

Civil

Attorney III

141 E 13

Civil

Attorney II

235 E 14

OCCU START: 66,944

OCCU START: 91,555

# **Civil Litigation**











Agency Revenue Source Report - FY2022 Data As Required by HB 831, 2015 Legislative Session And SB 2387, 2016 Legislative Session

| Agency Name                                                                                                                                                                                                                                                                    | Attorney General's Office                                     |