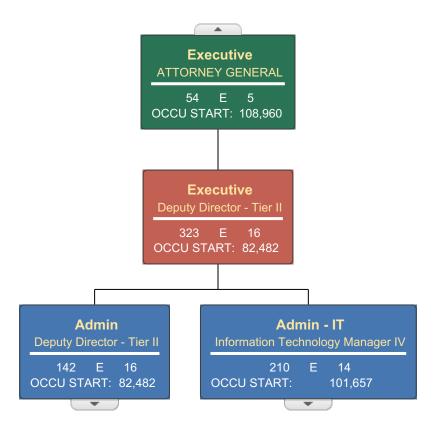

Budget Officer:

Yolanda Nash / yolanda.nash@ago.ms.gov

070-00

550 High Street, Ste 1200 - Jackson, MS 39201 Lynn Fitch (359-3163) Attorney General AGENCY ADDRESS CHIEF EXECUTIVE OFFICER Actual Expenses Estimated Expenses Requested For Requested Over/(Under) Estimated June 30,2022 June 30,2023 June 30,2024 I. A. PERSONAL SERVICES AMOUNT PERCENT 1. Salaries, Wages & Fringe Benefits (Base) 24,406,631 29,088,732 29,088,732 a. Additional Compensation b. Proposed Vacancy Rate (Dollar Amount) c. Per Diem Total Salaries, Wages & Fringe Benefits 24 406 631 29,088,732 29,088,732 2. Travel a. Travel & Subsistence (In-State) 524,406 560,400 560,400 175,000 b. Travel & Subsistence (Out-Of-State) 123,538 175,000 c. Travel & Subsistence (Out-Of-Country) 735,400 Total Travel 647,944 735,400 B. CONTRACTUAL SERVICE S (Schedule B) a. Tuition, Rewards & Awards 112,618 147,000 147,000 b. Communications, Transportation & Utilities 151,164 42,550 42,550 c. Public Information d. Rents 165,512 310,033 310,033 32,843 25,200 25,200 e. Repairs & Service f. Fees, Professional & Other Services 1,333,274 1,253,500 1,253,500 g. Other Contractual Services 152,167 198,000 198,000 h. Data Processing 2,225,044 2,568,147 2,568,147 12,000 i. Other 19,778 12,000 **Total Contractual Services** 4,192,400 4,556,430 4,556,430 C. COMMODITIES (Schedule C) a. Maintenance & Construction Materials & Supplies b. Printing & Office Supplies & Materials 194,114 176,732 176,732 c. Equipment, Repair Parts, Supplies & Accessories 255,212 337,369 337,369 d. Professional & Scientific Supplies & Materials 18,176 450 450 e. Other Supplies & Materials 124,018 148,694 148,694 **Total Commodities** 591,520 663,245 663,245 D. CAPITAL OUTLAY 1. Total Other Than Equipment (Schedule D-1) 2. Equipment (Schedule D-2) b. Road Machinery, Farm & Other Working Equipment c. Office Machines, Furniture, Fixtures & Equipment 4,705 97,500 (97,500) (100.00%) 198,606 112,500 97,500 86.67% d. IS Equipment (Data Processing & Telecommunications) 210,000 e. Equipment - Lease Purchase f. Other Equipment **Total Equipment (Schedule D-2)** 203,311 210,000 210,000 3. Vehicles (Schedule D-3) 202,141 325,000 325,000 4. Wireless Comm. Devices (Schedule D-4) E. SUBSIDIES, LOANS & GRANTS (Schedule E) 1,888,559 4,155,881 4,155,881 32,132,506 39,734,688 39,734,688 TOTAL EXPENDITURES II. BUDGET TO BE FUNDED AS FOLLOWS: Cash Balance-Unencumbered 2,183,974 3,555,202 3,555,202 27,374,540 29,857,765 General Fund Appropriation (Enter General Fund Lapse Below) 29,857,765 State Support Special Funds 350,000 350,000 Federal Funds 4,434,724 4,502,408 4,502,408 Other Special Funds (Specify) 1,504,470 2,524,515 Attorney General 2,524,515 Victims of Human Traff & Comm Sex Ep Fd 2,500,000 2,500,000 AGO Discretionary 75,000 Discret Hazard Duty 115,000 Less: Estimated Cash Available Next Fiscal Period (3,555,202)(3.555,202)(3,555,202)TOTAL FUNDS (equals Total Expenditures above) 32,132,506 39,734,688 39,734,688 GENERAL FUND LAPSE III: PERSONNEL DATA Number of Positions Authorized in Appropriation Bill a.) Perm Full 94 88 88 b.) Perm Part c.) T-L Full 243 229 229 d.) T-L Part 4 60  $Average \ Annual \ \underline{Vacancy} \ \underline{Rate} \ (Percentage)$ a.) Perm Full b.) Perm Part 11.80 c.) T-L Full d.) T-L Part Lynn Fitch Approved by: Yolanda Nash 8/1/2022 4:40 PM Submitted by: Date: Official of Board or Commission