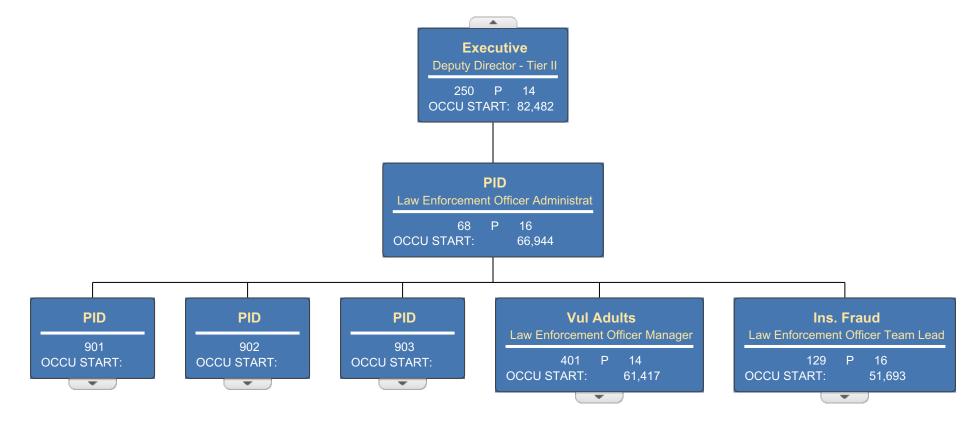

Budget Officer:

Yolanda Nash / yolanda.nash@ago.ms.gov

070-00

550 High Street, Ste 1200 - Jackson, MS 39201 Lynn Fitch (359-3163) Attorney General AGENCY ADDRESS CHIEF EXECUTIVE OFFICER Actual Expenses Estimated Expenses Requested For Requested Over/(Under) Estimated June 30,2022 June 30,2023 June 30,2024 I. A. PERSONAL SERVICES AMOUNT PERCENT 1. Salaries, Wages & Fringe Benefits (Base) 24,406,631 29,088,732 29,088,732 a. Additional Compensation b. Proposed Vacancy Rate (Dollar Amount) c. Per Diem Total Salaries, Wages & Fringe Benefits 24 406 631 29,088,732 29,088,732 2. Travel a. Travel & Subsistence (In-State) 524,406 560,400 560,400 175,000 b. Travel & Subsistence (Out-Of-State) 123,538 175,000 c. Travel & Subsistence (Out-Of-Country) 735,400 Total Travel 647,944 735,400 B. CONTRACTUAL SERVICE S (Schedule B) a. Tuition, Rewards & Awards 112,618 147,000 147,000 b. Communications, Transportation & Utilities 151,164 42,550 42,550 c. Public Information d. Rents 165,512 310,033 310,033 32,843 25,200 25,200 e. Repairs & Service f. Fees, Professional & Other Services 1,333,274 1,253,500 1,253,500 g. Other Contractual Services 152,167 198,000 198,000 h. Data Processing 2,225,044 2,568,147 2,568,147 12,000 i. Other 19,778 12,000 **Total Contractual Services** 4,192,400 4,556,430 4,556,430 C. COMMODITIES (Schedule C) a. Maintenance & Construction Materials & Supplies b. Printing & Office Supplies & Materials 194,114 176,732 176,732 c. Equipment, Repair Parts, Supplies & Accessories 255,212 337,369 337,369 d. Professional & Scientific Supplies & Materials 18,176 450 450 e. Other Supplies & Materials 124,018 148,694 148,694 **Total Commodities** 591,520 663,245 663,245 D. CAPITAL OUTLAY 1. Total Other Than Equipment (Schedule D-1) 2. Equipment (Schedule D-2) b. Road Machinery, Farm & Other Working Equipment c. Office Machines, Furniture, Fixtures & Equipment 4,705 97,500 (97,500) (100.00%) 198,606 112,500 97,500 86.67% d. IS Equipment (Data Processing & Telecommunications) 210,000 e. Equipment - Lease Purchase f. Other Equipment **Total Equipment (Schedule D-2)** 203,311 210,000 210,000 3. Vehicles (Schedule D-3) 202,141 325,000 325,000 4. Wireless Comm. Devices (Schedule D-4) E. SUBSIDIES, LOANS & GRANTS (Schedule E) 1,888,559 4,155,881 4,155,881 32,132,506 39,734,688 39,734,688 TOTAL EXPENDITURES II. BUDGET TO BE FUNDED AS FOLLOWS: Cash Balance-Unencumbered 2,183,974 3,555,202 3,555,202 27,374,540 29,857,765 General Fund Appropriation (Enter General Fund Lapse Below) 29,857,765 State Support Special Funds 350,000 350,000 Federal Funds 4,434,724 4,502,408 4,502,408 Other Special Funds (Specify) 1,504,470 2,524,515 Attorney General 2,524,515 Victims of Human Traff & Comm Sex Ep Fd 2,500,000 2,500,000 AGO Discretionary 75,000 Discret Hazard Duty 115,000 Less: Estimated Cash Available Next Fiscal Period (3,555,202)(3.555,202)(3,555,202)TOTAL FUNDS (equals Total Expenditures above) 32,132,506 39,734,688 39,734,688 GENERAL FUND LAPSE III: PERSONNEL DATA Number of Positions Authorized in Appropriation Bill a.) Perm Full 94 88 88 b.) Perm Part c.) T-L Full 243 229 229 d.) T-L Part 4 60  $Average \ Annual \ \underline{Vacancy} \ \underline{Rate} \ (Percentage)$ a.) Perm Full b.) Perm Part 11.80 c.) T-L Full d.) T-L Part Lynn Fitch Approved by: Yolanda Nash 8/1/2022 4:40 PM Submitted by: Date: Official of Board or Commission