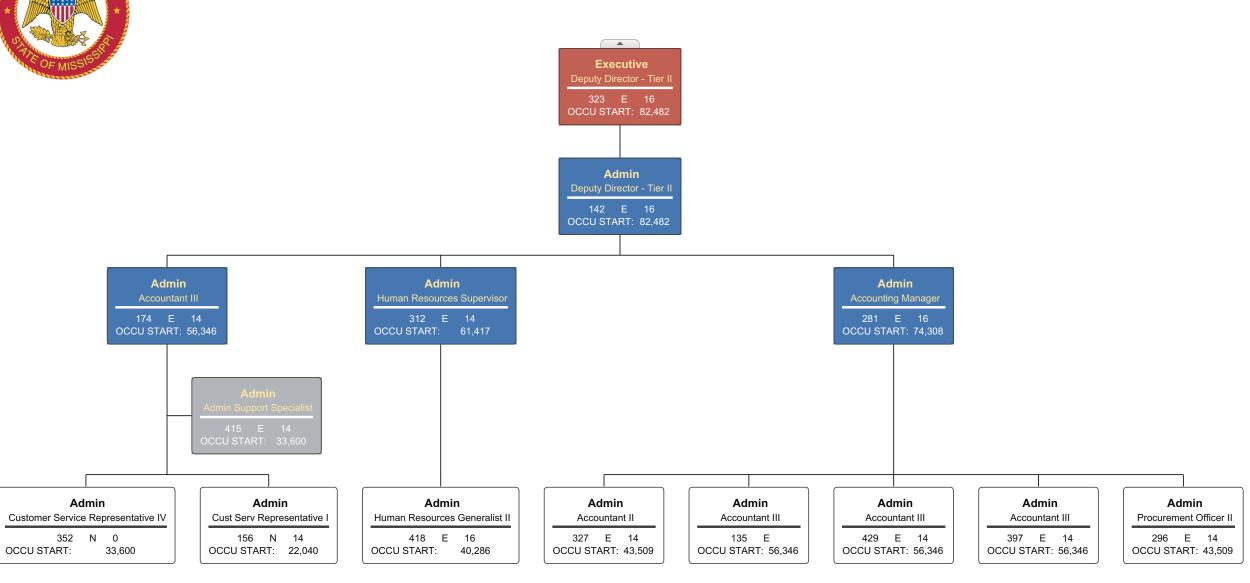

Budget Officer:

Yolanda Nash / yolanda.nash@ago.ms.gov

070-00

550 High Street, Ste 1200 - Jackson, MS 39201 Lynn Fitch (359-3163) Attorney General AGENCY ADDRESS CHIEF EXECUTIVE OFFICER Actual Expenses Estimated Expenses Requested For Requested Over/(Under) Estimated June 30,2022 June 30,2023 June 30,2024 I. A. PERSONAL SERVICES AMOUNT PERCENT 1. Salaries, Wages & Fringe Benefits (Base) 24,406,631 29,088,732 29,088,732 a. Additional Compensation b. Proposed Vacancy Rate (Dollar Amount) c. Per Diem Total Salaries, Wages & Fringe Benefits 24 406 631 29,088,732 29,088,732 2. Travel a. Travel & Subsistence (In-State) 524,406 560,400 560,400 175,000 b. Travel & Subsistence (Out-Of-State) 123,538 175,000 c. Travel & Subsistence (Out-Of-Country) 735,400 Total Travel 647,944 735,400 B. CONTRACTUAL SERVICE S (Schedule B) a. Tuition, Rewards & Awards 112,618 147,000 147,000 b. Communications, Transportation & Utilities 151,164 42,550 42,550 c. Public Information d. Rents 165,512 310,033 310,033 32,843 25,200 25,200 e. Repairs & Service f. Fees, Professional & Other Services 1,333,274 1,253,500 1,253,500 g. Other Contractual Services 152,167 198,000 198,000 h. Data Processing 2,225,044 2,568,147 2,568,147 12,000 i. Other 19,778 12,000 **Total Contractual Services** 4,192,400 4,556,430 4,556,430 C. COMMODITIES (Schedule C) a. Maintenance & Construction Materials & Supplies b. Printing & Office Supplies & Materials 194,114 176,732 176,732 c. Equipment, Repair Parts, Supplies & Accessories 255,212 337,369 337,369 d. Professional & Scientific Supplies & Materials 18,176 450 450 e. Other Supplies & Materials 124,018 148,694 148,694 **Total Commodities** 591,520 663,245 663,245 D. CAPITAL OUTLAY 1. Total Other Than Equipment (Schedule D-1) 2. Equipment (Schedule D-2) b. Road Machinery, Farm & Other Working Equipment c. Office Machines, Furniture, Fixtures & Equipment 4,705 97,500 (97,500) (100.00%) 198,606 112,500 97,500 86.67% d. IS Equipment (Data Processing & Telecommunications) 210,000 e. Equipment - Lease Purchase f. Other Equipment **Total Equipment (Schedule D-2)** 203,311 210,000 210,000 3. Vehicles (Schedule D-3) 202,141 325,000 325,000 4. Wireless Comm. Devices (Schedule D-4) E. SUBSIDIES, LOANS & GRANTS (Schedule E) 1,888,559 4,155,881 4,155,881 32,132,506 39,734,688 39,734,688 TOTAL EXPENDITURES II. BUDGET TO BE FUNDED AS FOLLOWS: Cash Balance-Unencumbered 2,183,974 3,555,202 3,555,202 27,374,540 29,857,765 General Fund Appropriation (Enter General Fund Lapse Below) 29,857,765 State Support Special Funds 350,000 350,000 Federal Funds 4,434,724 4,502,408 4,502,408 Other Special Funds (Specify) 1,504,470 2,524,515 Attorney General 2,524,515 Victims of Human Traff & Comm Sex Ep Fd 2,500,000 2,500,000 AGO Discretionary 75,000 Discret Hazard Duty 115,000 Less: Estimated Cash Available Next Fiscal Period (3,555,202)(3.555,202)(3,555,202)TOTAL FUNDS (equals Total Expenditures above) 32,132,506 39,734,688 39,734,688 GENERAL FUND LAPSE III: PERSONNEL DATA Number of Positions Authorized in Appropriation Bill a.) Perm Full 94 88 88 b.) Perm Part c.) T-L Full 243 229 229 d.) T-L Part 4 60  $Average \ Annual \ \underline{Vacancy} \ \underline{Rate} \ (Percentage)$ a.) Perm Full b.) Perm Part 11.80 c.) T-L Full d.) T-L Part Lynn Fitch Approved by: Yolanda Nash 8/1/2022 4:40 PM Submitted by: Date: Official of Board or Commission