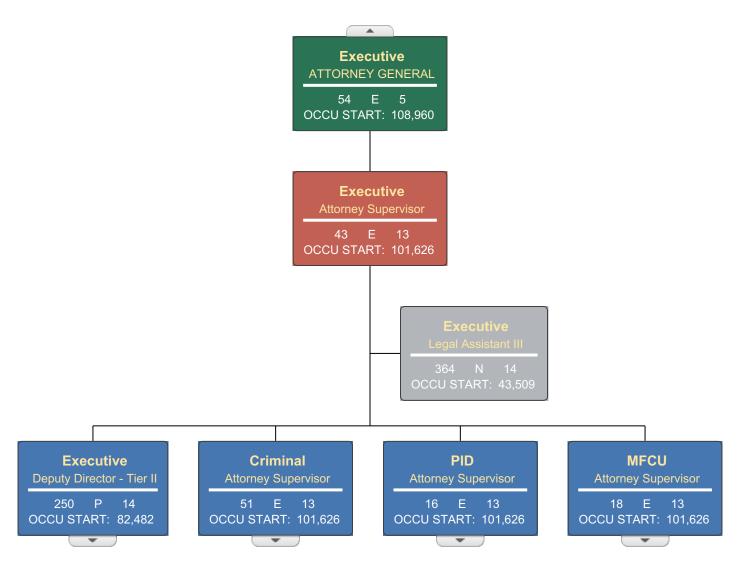

Budget Officer:

Yolanda Nash / yolanda.nash@ago.ms.gov

070-00

550 High Street, Ste 1200 - Jackson, MS 39201 Lynn Fitch (359-3163) Attorney General AGENCY ADDRESS CHIEF EXECUTIVE OFFICER Actual Expenses Estimated Expenses Requested For Requested Over/(Under) Estimated June 30,2022 June 30,2023 June 30,2024 I. A. PERSONAL SERVICES AMOUNT PERCENT 1. Salaries, Wages & Fringe Benefits (Base) 24,406,631 29,088,732 29,088,732 a. Additional Compensation b. Proposed Vacancy Rate (Dollar Amount) c. Per Diem Total Salaries, Wages & Fringe Benefits 24 406 631 29,088,732 29,088,732 2. Travel a. Travel & Subsistence (In-State) 524,406 560,400 560,400 175,000 b. Travel & Subsistence (Out-Of-State) 123,538 175,000 c. Travel & Subsistence (Out-Of-Country) 735,400 Total Travel 647,944 735,400 B. CONTRACTUAL SERVICE S (Schedule B) a. Tuition, Rewards & Awards 112,618 147,000 147,000 b. Communications, Transportation & Utilities 151,164 42,550 42,550 c. Public Information d. Rents 165,512 310,033 310,033 32,843 25,200 25,200 e. Repairs & Service f. Fees, Professional & Other Services 1,333,274 1,253,500 1,253,500 g. Other Contractual Services 152,167 198,000 198,000 h. Data Processing 2,225,044 2,568,147 2,568,147 12,000 i. Other 19,778 12,000 **Total Contractual Services** 4,192,400 4,556,430 4,556,430 C. COMMODITIES (Schedule C) a. Maintenance & Construction Materials & Supplies b. Printing & Office Supplies & Materials 194,114 176,732 176,732 c. Equipment, Repair Parts, Supplies & Accessories 255,212 337,369 337,369 d. Professional & Scientific Supplies & Materials 18,176 450 450 e. Other Supplies & Materials 124,018 148,694 148,694 **Total Commodities** 591,520 663,245 663,245 D. CAPITAL OUTLAY 1. Total Other Than Equipment (Schedule D-1) 2. Equipment (Schedule D-2) b. Road Machinery, Farm & Other Working Equipment c. Office Machines, Furniture, Fixtures & Equipment 4,705 97,500 (97,500) (100.00%) 198,606 112,500 97,500 86.67% d. IS Equipment (Data Processing & Telecommunications) 210,000 e. Equipment - Lease Purchase f. Other Equipment **Total Equipment (Schedule D-2)** 203,311 210,000 210,000 3. Vehicles (Schedule D-3) 202,141 325,000 325,000 4. Wireless Comm. Devices (Schedule D-4) E. SUBSIDIES, LOANS & GRANTS (Schedule E) 1,888,559 4,155,881 4,155,881 32,132,506 39,734,688 39,734,688 TOTAL EXPENDITURES II. BUDGET TO BE FUNDED AS FOLLOWS: Cash Balance-Unencumbered 2,183,974 3,555,202 3,555,202 27,374,540 29,857,765 General Fund Appropriation (Enter General Fund Lapse Below) 29,857,765 State Support Special Funds 350,000 350,000 Federal Funds 4,434,724 4,502,408 4,502,408 Other Special Funds (Specify) 1,504,470 2,524,515 Attorney General 2,524,515 Victims of Human Traff & Comm Sex Ep Fd 2,500,000 2,500,000 AGO Discretionary 75,000 Discret Hazard Duty 115,000 Less: Estimated Cash Available Next Fiscal Period (3,555,202)(3.555,202)(3,555,202)TOTAL FUNDS (equals Total Expenditures above) 32,132,506 39,734,688 39,734,688 GENERAL FUND LAPSE III: PERSONNEL DATA Number of Positions Authorized in Appropriation Bill a.) Perm Full 94 88 88 b.) Perm Part c.) T-L Full 243 229 229 d.) T-L Part 4 60  $Average \ Annual \ \underline{Vacancy} \ \underline{Rate} \ (Percentage)$ a.) Perm Full b.) Perm Part 11.80 c.) T-L Full d.) T-L Part Lynn Fitch Approved by: Yolanda Nash 8/1/2022 4:40 PM Submitted by: Date: Official of Board or Commission