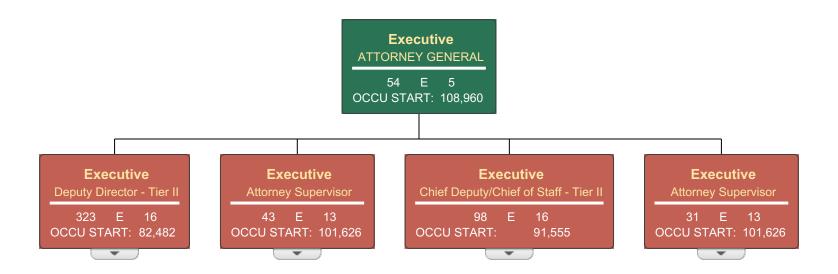

Budget Officer:

Yolanda Nash / yolanda.nash@ago.ms.gov

070-00

550 High Street, Ste 1200 - Jackson, MS 39201 Lynn Fitch (359-3163) Attorney General AGENCY ADDRESS CHIEF EXECUTIVE OFFICER Actual Expenses Estimated Expenses Requested For Requested Over/(Under) Estimated June 30,2022 June 30,2023 June 30,2024 I. A. PERSONAL SERVICES AMOUNT PERCENT 1. Salaries, Wages & Fringe Benefits (Base) 24,406,631 29,088,732 29,088,732 a. Additional Compensation b. Proposed Vacancy Rate (Dollar Amount) c. Per Diem Total Salaries, Wages & Fringe Benefits 24 406 631 29,088,732 29,088,732 2. Travel a. Travel & Subsistence (In-State) 524,406 560,400 560,400 175,000 b. Travel & Subsistence (Out-Of-State) 123,538 175,000 c. Travel & Subsistence (Out-Of-Country) 735,400 Total Travel 647,944 735,400 B. CONTRACTUAL SERVICE S (Schedule B) a. Tuition, Rewards & Awards 112,618 147,000 147,000 b. Communications, Transportation & Utilities 151,164 42,550 42,550 c. Public Information d. Rents 165,512 310,033 310,033 32,843 25,200 25,200 e. Repairs & Service f. Fees, Professional & Other Services 1,333,274 1,253,500 1,253,500 g. Other Contractual Services 152,167 198,000 198,000 h. Data Processing 2,225,044 2,568,147 2,568,147 12,000 i. Other 19,778 12,000 **Total Contractual Services** 4,192,400 4,556,430 4,556,430 C. COMMODITIES (Schedule C) a. Maintenance & Construction Materials & Supplies b. Printing & Office Supplies & Materials 194,114 176,732 176,732 c. Equipment, Repair Parts, Supplies & Accessories 255,212 337,369 337,369 d. Professional & Scientific Supplies & Materials 18,176 450 450 e. Other Supplies & Materials 124,018 148,694 148,694 **Total Commodities** 591,520 663,245 663,245 D. CAPITAL OUTLAY 1. Total Other Than Equipment (Schedule D-1) 2. Equipment (Schedule D-2) b. Road Machinery, Farm & Other Working Equipment c. Office Machines, Furniture, Fixtures & Equipment 4,705 97,500 (97,500) (100.00%) 198,606 112,500 97,500 86.67% d. IS Equipment (Data Processing & Telecommunications) 210,000 e. Equipment - Lease Purchase f. Other Equipment **Total Equipment (Schedule D-2)** 203,311 210,000 210,000 3. Vehicles (Schedule D-3) 202,141 325,000 325,000 4. Wireless Comm. Devices (Schedule D-4) E. SUBSIDIES, LOANS & GRANTS (Schedule E) 1,888,559 4,155,881 4,155,881 32,132,506 39,734,688 39,734,688 TOTAL EXPENDITURES II. BUDGET TO BE FUNDED AS FOLLOWS: Cash Balance-Unencumbered 2,183,974 3,555,202 3,555,202 27,374,540 29,857,765 General Fund Appropriation (Enter General Fund Lapse Below) 29,857,765 State Support Special Funds 350,000 350,000 Federal Funds 4,434,724 4,502,408 4,502,408 Other Special Funds (Specify) 1,504,470 2,524,515 Attorney General 2,524,515 Victims of Human Traff & Comm Sex Ep Fd 2,500,000 2,500,000 AGO Discretionary 75,000 Discret Hazard Duty 115,000 Less: Estimated Cash Available Next Fiscal Period (3,555,202)(3.555,202)(3,555,202)TOTAL FUNDS (equals Total Expenditures above) 32,132,506 39,734,688 39,734,688 GENERAL FUND LAPSE III: PERSONNEL DATA Number of Positions Authorized in Appropriation Bill a.) Perm Full 94 88 88 b.) Perm Part c.) T-L Full 243 229 229 d.) T-L Part 4 60  $Average \ Annual \ \underline{Vacancy} \ \underline{Rate} \ (Percentage)$ a.) Perm Full b.) Perm Part 11.80 c.) T-L Full d.) T-L Part Lynn Fitch Approved by: Yolanda Nash 8/1/2022 4:40 PM Submitted by: Date: Official of Board or Commission