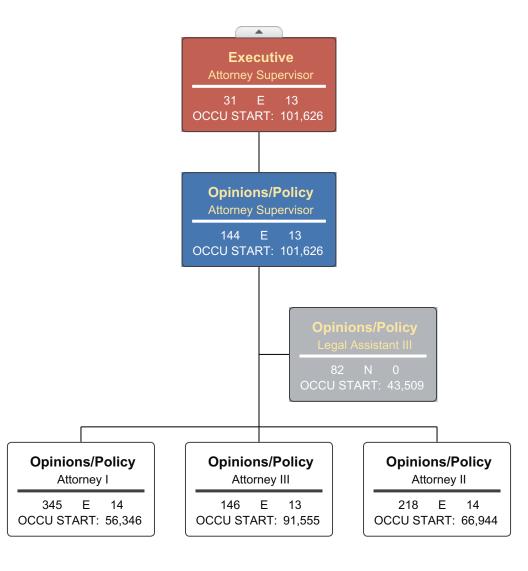

# Public Education and Community Engagement



**PEACE** 

Customer Service Representative IV

240 E 14

33,600

OCCU START:



Page 23 of 39 08/01/2022

PEACE

OCCU START:

**PEACE** 

Customer Service Representative IV

273 E 14

33,600

OCCU START:





# **Bureau of Victim Assistance**













Page 27 of 39

# State Agency - Child Protective Services









State Agency - Public Safety Infrastructure









Page 31 of 39

# State Agency - Health & Well Being





# State Agency - Natural Resources





# State Agency - Education













Civil

Attorney III

269 E 14

OCCU START: 91,555

Civil

Attorney II

71 E 13

OCCU START: 66,944

Civil

Attorney III

141 E 13

Civil

Attorney II

235 E 14

OCCU START: 66,944

OCCU START: 91,555

# **Civil Litigation**











Agency Revenue Source Report - FY2022 Data As Required by HB 831, 2015 Legislative Session And SB 2387, 2016 Legislative Session

| Agency Name                                                                                                                                                                                                                                                                    | Attorney General's Office                                     |                                                                                                                                                                                                                                                                |
|-------------------------------------------------------------------