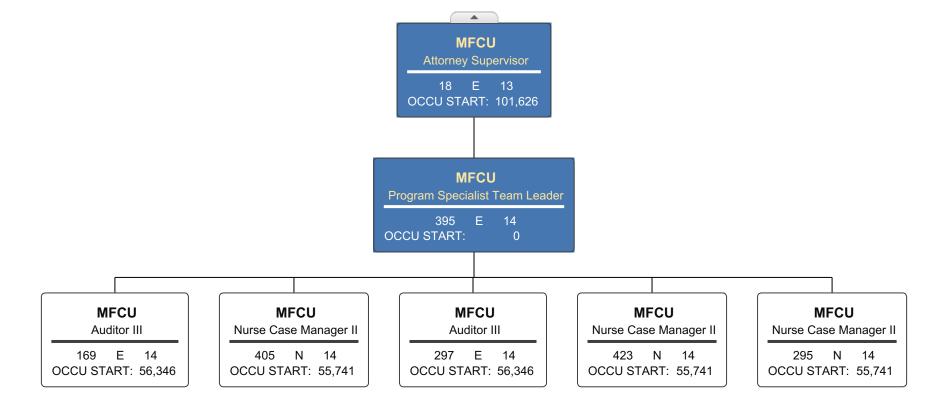

3

OCCU START: 91,555

Criminal

Attorney II 46 E 13

OCCU START: 66,944

Criminal

Attorney II

249 E 14

OCCU START: 66,944

# **Criminal Appeals**



08/01/2022

Criminal

Attorney II

150 E 13

OCCU START: 66,944

Criminal

Attorney II

133 E 13

OCCU START: 66,944

# \* OF MISSISS

PID

Attorney II

378 E 14

OCCU START: 66,944

PID

Attorney III

67 E 13

OCCU START: 91,555

PID

Attorney II

177 E 14

OCCU START: 66,944

PID

Attorney II

359 E 14

OCCU START: 66,944

# Public Integrity



# Medicaid Fraud Control Unit



MFCU

Program Specialist Team Leader

\_ T

MFCU

Attorney II

233 E 14

OCCU START: 66,944

OCCU START:

MFCU

Attorney III

OCCU START: 91,555

**MFCU** 

Attorney III

217 E 14

OCCU START: 91,555





293 P 14 47,425

OCCU START:



Page 20 of 39 08/01/2022









# Public Education and Community Engagement



**PEACE** 

Customer Service Representative IV

240 E 14

33,600

OCCU START:



Page 23 of 39 08/01/2022

PEACE

OCCU START:

**PEACE** 

Customer Service Representative IV

273 E 14

33,600

OCCU START:





# **Bureau of Victim Assistance**













Page 27 of 39

# State Agency - Child Protective Services









State Agency - Public Safety Infrastructure









Page 31 of 39

# State Agency - Health & Well Being





# State Agency - Natural Resources





# State Agency - Education













Civil

Attorney III

269 E 14

OCCU START: 91,555

Civil

Attorney II

71 E 13

OCCU START: 66,944

Civil

Attorney III

141 E 13

Civil

Attorney II

235 E 14

OCCU START: 66,944

OCCU START: 91,555

# **Civil Litigation**