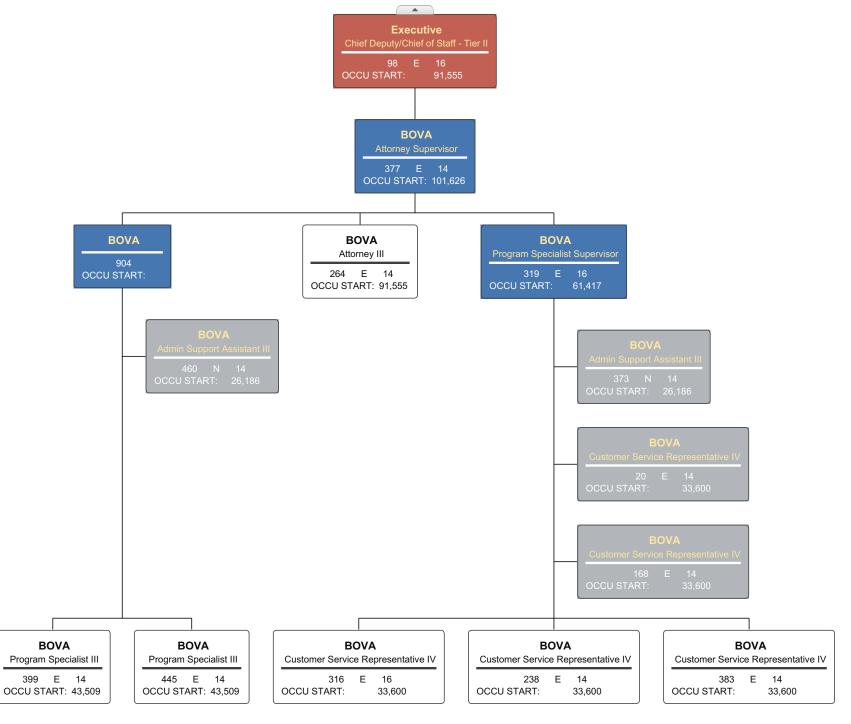

y II

378 E 14

OCCU START: 66,944

PID

Attorney III

67 E 13

OCCU START: 91,555

PID

Attorney II

177 E 14

OCCU START: 66,944

PID

Attorney II

359 E 14

OCCU START: 66,944

# Public Integrity



# Medicaid Fraud Control Unit



MFCU

Program Specialist Team Leader

\_ T

MFCU

Attorney II

233 E 14

OCCU START: 66,944

OCCU START:

MFCU

Attorney III

OCCU START: 91,555

**MFCU** 

Attorney III

217 E 14

OCCU START: 91,555





293 P 14 47,425

OCCU START:



Page 20 of 39 08/01/2022









# Public Education and Community Engagement



**PEACE** 

Customer Service Representative IV

240 E 14

33,600

OCCU START:



Page 23 of 39 08/01/2022

PEACE

OCCU START:

**PEACE** 

Customer Service Representative IV

273 E 14

33,600

OCCU START:





# **Bureau of Victim Assistance**













Page 27 of 39

# State Agency - Child Protective Services









State Agency - Public Safety Infrastructure









Page 31 of 39

# State Agency - Health & Well Being





# State Agency - Natural Resources





# State Agency - Education













Civil

Attorney III

269 E 14

OCCU START: 91,555

Civil

Attorney II

71 E 13

OCCU START: 66,944

Civil

Attorney III

141 E 13

Civil

Attorney II

235 E 14

OCCU START: 66,944

OCCU START: 91,555

# **Civil Litigation**











Agency Revenue Source Report - FY2022 Data As Required by HB 831, 2015 Legislative Session And SB 2387, 2016 Legislative Session

| Agency Name