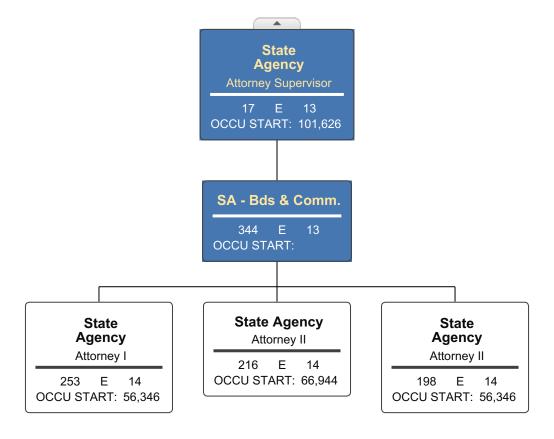

Budget Officer:

Yolanda Nash / yolanda.nash@ago.ms.gov

070-00

550 High Street, Ste 1200 - Jackson, MS 39201 Lynn Fitch (359-3163) Attorney General AGENCY ADDRESS CHIEF EXECUTIVE OFFICER Actual Expenses Estimated Expenses Requested For Requested Over/(Under) Estimated June 30,2022 June 30,2023 June 30,2024 I. A. PERSONAL SERVICES AMOUNT PERCENT 1. Salaries, Wages & Fringe Benefits (Base) 24,406,631 29,088,732 29,088,732 a. Additional Compensation b. Proposed Vacancy Rate (Dollar Amount) c. Per Diem Total Salaries, Wages & Fringe Benefits 24 406 631 29,088,732 29,088,732 2. Travel a. Travel & Subsistence (In-State) 524,406 560,400 560,400 175,000 b. Travel & Subsistence (Out-Of-State) 123,538 175,000 c. Travel & Subsistence (Out-Of-Country) 735,400 Total Travel 647,944 735,400 B. CONTRACTUAL SERVICE S (Schedule B) a. Tuition, Rewards & Awards 112,618 147,000 147,000 b. Communications, Transportation & Utilities 151,164 42,550 42,550 c. Public Information d. Rents 165,512 310,033 310,033 32,843 25,200 25,200 e. Repairs & Service f. Fees, Professional & Other Services 1,333,274 1,253,500 1,253,500 g. Other Contractual Services 152,167 198,000 198,000 h. Data Processing 2,225,044 2,568,147 2,568,147 12,000 i. Other 19,778 12,000 **Total Contractual Services** 4,192,400 4,556,430 4,556,430 C. COMMODITIES (Schedule C) a. Maintenance & Construction Materials & Supplies b. Printing & Office Supplies & Materials 194,114 176,732 176,732 c. Equipment, Repair Parts, Supplies & Accessories 255,212 337,369 337,369 d. Professional & Scientific Supplies & Materials 18,176 450 450 e. Other Supplies & Materials 124,018 148,694 148,694 **Total Commodities** 591,520 663,245 663,245 D. CAPITAL OUTLAY 1. Total Other Than Equipment (Schedule D-1) 2. Equipment (Schedule D-2) b. Road Machinery, Farm & Other Working Equipment c. Office Machines, Furniture, Fixtures & Equipment 4,705 97,500 (97,500) (100.00%) 198,606 112,500 97,500 86.67% d. IS Equipment (Data Processing & Telecommunications) 210,000 e. Equipment - Lease Purchase f. Other Equipment **Total Equipment (Schedule D-2)** 203,311 210,000 210,000 3. Vehicles (Schedule D-3) 202,141 325,000 325,000 4. Wireless Comm. Devices (Schedule D-4) E. SUBSIDIES, LOANS & GRANTS (Schedule E) 1,888,559 4,155,881 4,155,881 32,132,506 39,734,688 39,734,688 TOTAL EXPENDITURES II. BUDGET TO BE FUNDED AS FOLLOWS: Cash Balance-Unencumbered 2,183,974 3,555,202 3,555,202 27,374,540 29,857,765 General Fund Appropriation (Enter General Fund Lapse Below) 29,857,765 State Support Special Funds 350,000 350,000 Federal Funds 4,434,724 4,502,408 4,502,408 Other Special Funds (Specify) 1,504,470 2,524,515 Attorney General 2,524,515 Victims of Human Traff & Comm Sex Ep Fd 2,500,000 2,500,000 AGO Discretionary 75,000 Discret Hazard Duty 115,000 Less: Estimated Cash Available Next Fiscal Period (3,555,202)(3.555,202)(3,555,202)TOTAL FUNDS (equals Total Expenditures above) 32,132,506 39,734,688 39,734,688 GENERAL FUND LAPSE III: PERSONNEL DATA Number of Positions Authorized in Appropriation Bill a.) Perm Full 94 88 88 b.) Perm Part c.) T-L Full 243 229 229 d.) T-L Part 4 60  $Average \ Annual \ \underline{Vacancy} \ \underline{Rate} \ (Percentage)$ a.) Perm Full b.) Perm Part 11.80 c.) T-L Full d.) T-L Part Lynn Fitch Approved by: Yolanda Nash 8/1/2022 4:40 PM Submitted by: Date: Official of Board or Commission