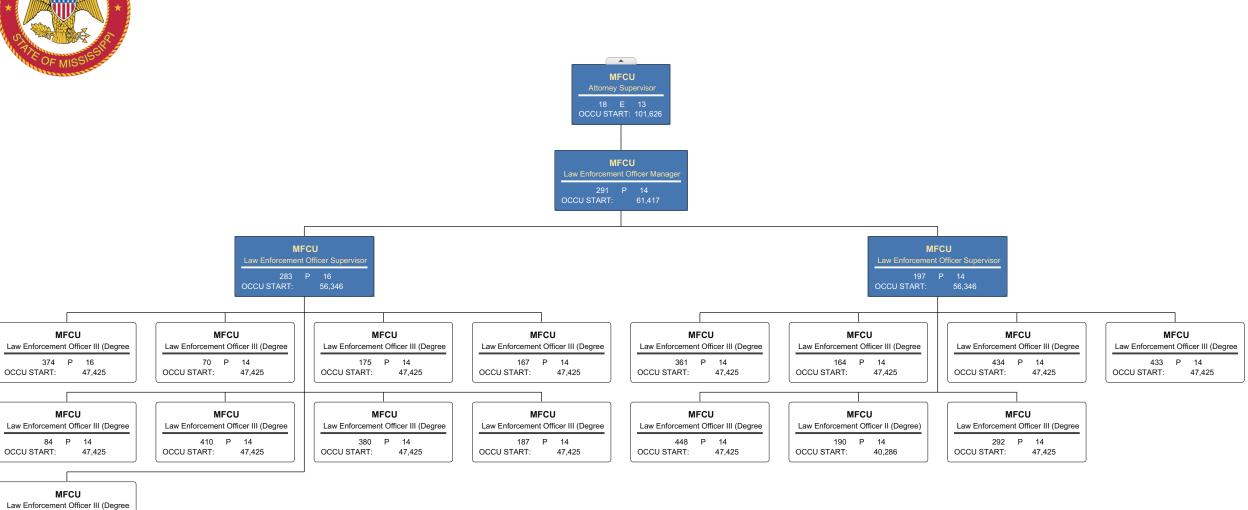

riminal

Attorney III

143 E 13

OCCU START: 91,555

Criminal

Attorney II 46 E 13

OCCU START: 66,944

Criminal

Attorney II

249 E 14

OCCU START: 66,944

# **Criminal Appeals**



08/01/2022

Criminal

Attorney II

150 E 13

OCCU START: 66,944

Criminal

Attorney II

133 E 13

OCCU START: 66,944

# \* OF MISSISS

PID

Attorney II

378 E 14

OCCU START: 66,944

PID

Attorney III

67 E 13

OCCU START: 91,555

PID

Attorney II

177 E 14

OCCU START: 66,944

PID

Attorney II

359 E 14

OCCU START: 66,944

# Public Integrity



# Medicaid Fraud Control Unit



MFCU

Program Specialist Team Leader

\_ T

MFCU

Attorney II

233 E 14

OCCU START: 66,944

OCCU START:

MFCU

Attorney III

OCCU START: 91,555

**MFCU** 

Attorney III

217 E 14

OCCU START: 91,555





293 P 14 47,425

OCCU START:



Page 20 of 39 08/01/2022









# Public Education and Community Engagement



**PEACE** 

Customer Service Representative IV

240 E 14

33,600

OCCU START:



Page 23 of 39 08/01/2022

PEACE

OCCU START:

**PEACE** 

Customer Service Representative IV

273 E 14

33,600

OCCU START:





# **Bureau of Victim Assistance**













Page 27 of 39

# State Agency - Child Protective Services









State Agency - Public Safety Infrastructure









Page 31 of 39

# State Agency - Health & Well Being





# State Agency - Natural Resources





# State Agency - Education













Civil

Attorney III

269 E 14

OCCU START: 91,555

Civil

Attorney II

71 E 13

OCCU START: 66,944

Civil

Attorney III

141 E 13

Civil

Attorney II

235 E 14

OCCU START: 66,944

OCCU START: 91,555

#