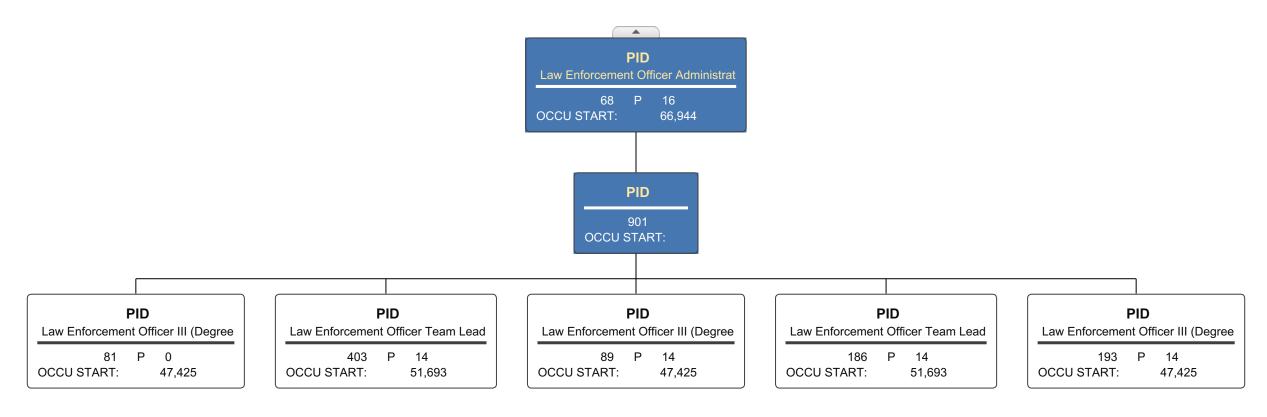

Budget Officer:

Yolanda Nash / yolanda.nash@ago.ms.gov

070-00

550 High Street, Ste 1200 - Jackson, MS 39201 Lynn Fitch (359-3163) Attorney General AGENCY ADDRESS CHIEF EXECUTIVE OFFICER Actual Expenses Estimated Expenses Requested For Requested Over/(Under) Estimated June 30,2022 June 30,2023 June 30,2024 I. A. PERSONAL SERVICES AMOUNT PERCENT 1. Salaries, Wages & Fringe Benefits (Base) 24,406,631 29,088,732 29,088,732 a. Additional Compensation b. Proposed Vacancy Rate (Dollar Amount) c. Per Diem Total Salaries, Wages & Fringe Benefits 24 406 631 29,088,732 29,088,732 2. Travel a. Travel & Subsistence (In-State) 524,406 560,400 560,400 175,000 b. Travel & Subsistence (Out-Of-State) 123,538 175,000 c. Travel & Subsistence (Out-Of-Country) 735,400 Total Travel 647,944 735,400 B. CONTRACTUAL SERVICE S (Schedule B) a. Tuition, Rewards & Awards 112,618 147,000 147,000 b. Communications, Transportation & Utilities 151,164 42,550 42,550 c. Public Information d. Rents 165,512 310,033 310,033 32,843 25,200 25,200 e. Repairs & Service f. Fees, Professional & Other Services 1,333,274 1,253,500 1,253,500 g. Other Contractual Services 152,167 198,000 198,000 h. Data Processing 2,225,044 2,568,147 2,568,147 12,000 i. Other 19,778 12,000 **Total Contractual Services** 4,192,400 4,556,430 4,556,430 C. COMMODITIES (Schedule C) a. Maintenance & Construction Materials & Supplies b. Printing & Office Supplies & Materials 194,114 176,732 176,732 c. Equipment, Repair Parts, Supplies & Accessories 255,212 337,369 337,369 d. Professional & Scientific Supplies & Materials 18,176 450 450 e. Other Supplies & Materials 124,018 148,694 148,694 **Total Commodities** 591,520 663,245 663,245 D. CAPITAL OUTLAY 1. Total Other Than Equipment (Schedule D-1) 2. Equipment (Schedule D-2) b. Road Machinery, Farm & Other Working Equipment c. Office Machines, Furniture, Fixtures & Equipment 4,705 97,500 (97,500) (100.00%) 198,606 112,500 97,500 86.67% d. IS Equipment (Data Processing & Telecommunications) 210,000 e. Equipment - Lease Purchase f. Other Equipment **Total Equipment (Schedule D-2)** 203,311 210,000 210,000 3. Vehicles (Schedule D-3) 202,141 325,000 325,000 4. Wireless Comm. Devices (Schedule D-4) E. SUBSIDIES, LOANS & GRANTS (Schedule E) 1,888,559 4,155,881 4,155,881 32,132,506 39,734,688 39,734,688 TOTAL EXPENDITURES II. BUDGET TO BE FUNDED AS FOLLOWS: Cash Balance-Unencumbered 2,183,974 3,555,202 3,555,202 27,374,540 29,857,765 General Fund Appropriation (Enter General Fund Lapse Below) 29,857,765 State Support Special Funds 350,000 350,000 Federal Funds 4,434,724 4,502,408 4,502,408 Other Special Funds (Specify) 1,504,470 2,524,515 Attorney General 2,524,515 Victims of Human Traff & Comm Sex Ep Fd 2,500,000 2,500,000 AGO Discretionary 75,000 Discret Hazard Duty 115,000 Less: Estimated Cash Available Next Fiscal Period (3,555,202)(3.555,202)(3,555,202)TOTAL FUNDS (equals Total Expenditures above) 32,132,506 39,734,688 39,734,688 GENERAL FUND LAPSE III: PERSONNEL DATA Number of Positions Authorized in Appropriation Bill a.) Perm Full 94 88 88 b.) Perm Part c.) T-L Full 243 229 229 d.) T-L Part 4 60  $Average \ Annual \ \underline{Vacancy} \ \underline{Rate} \ (Percentage)$ a.) Perm Full b.) Perm Part 11.80 c.) T-L Full d.) T-L Part Lynn Fitch Approved by: Yolanda Nash 8/1/2022 4:40 PM Submitted by: Date: Official of Board or Commission