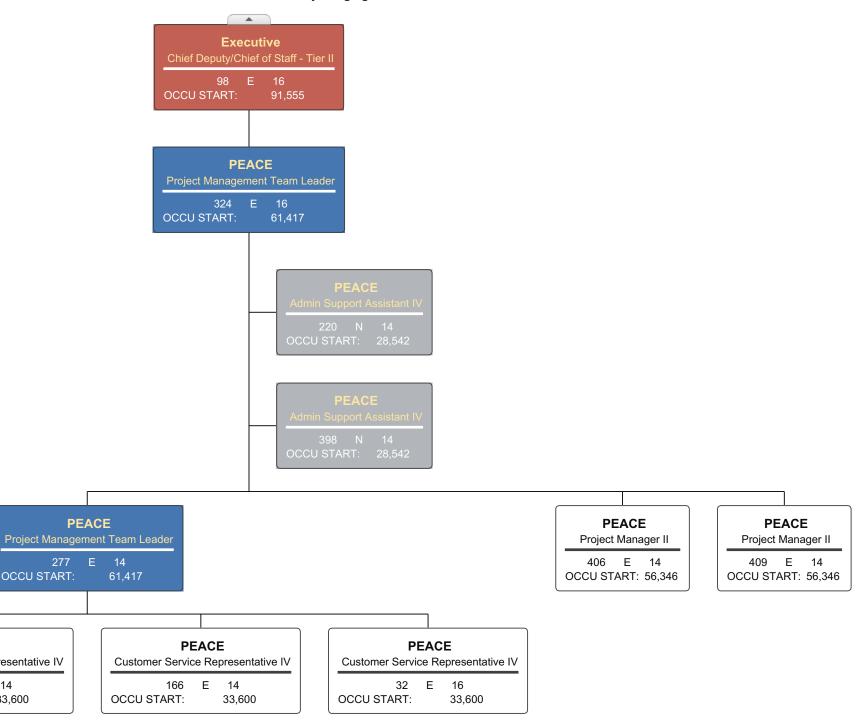

riminal Appeals**



08/01/2022

Criminal

Attorney II

150 E 13

OCCU START: 66,944

Criminal

Attorney II

133 E 13

OCCU START: 66,944

# \* OF MISSISS

PID

Attorney II

378 E 14

OCCU START: 66,944

PID

Attorney III

67 E 13

OCCU START: 91,555

PID

Attorney II

177 E 14

OCCU START: 66,944

PID

Attorney II

359 E 14

OCCU START: 66,944

# Public Integrity



# Medicaid Fraud Control Unit



MFCU

Program Specialist Team Leader

\_ T

MFCU

Attorney II

233 E 14

OCCU START: 66,944

OCCU START:

MFCU

Attorney III

OCCU START: 91,555

**MFCU** 

Attorney III

217 E 14

OCCU START: 91,555





293 P 14 47,425

OCCU START:



Page 20 of 39 08/01/2022









# Public Education and Community Engagement



**PEACE** 

Customer Service Representative IV

240 E 14

33,600

OCCU START:



Page 23 of 39 08/01/2022

PEACE

OCCU START:

**PEACE** 

Customer Service Representative IV

273 E 14

33,600

OCCU START:





# **Bureau of Victim Assistance**













Page 27 of 39

# State Agency - Child Protective Services









State Agency - Public Safety Infrastructure









Page 31 of 39

# State Agency - Health & Well Being





# State Agency - Natural Resources





# State Agency - Education













Civil

Attorney III

269 E 14

OCCU START: 91,555

Civil

Attorney II

71 E 13

OCCU START: 66,944

Civil

Attorney III

141 E 13

Civil

Attorney II

235 E 14

OCCU START: 66,944

OCCU START: 91,555

# **Civil Litigation**











Agency Revenue Source Report - FY2022 Data As Required by HB 831, 2015 Legislative Session And SB 2387, 2016 Legislative Session