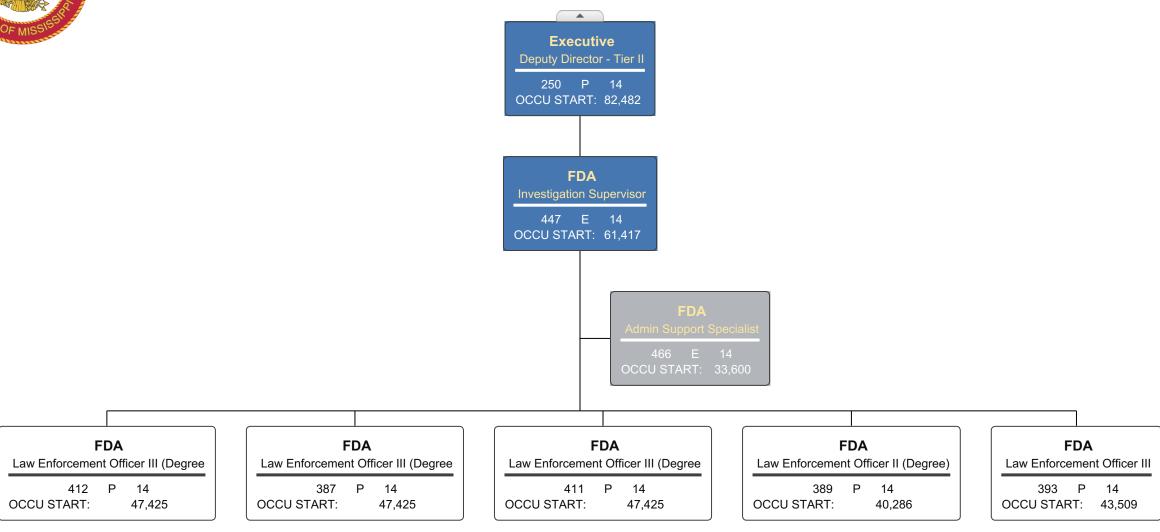

Budget Officer:

Yolanda Nash / yolanda.nash@ago.ms.gov

070-00

550 High Street, Ste 1200 - Jackson, MS 39201 Lynn Fitch (359-3163) Attorney General AGENCY ADDRESS CHIEF EXECUTIVE OFFICER Actual Expenses Estimated Expenses Requested For Requested Over/(Under) Estimated June 30,2022 June 30,2023 June 30,2024 I. A. PERSONAL SERVICES AMOUNT PERCENT 1. Salaries, Wages & Fringe Benefits (Base) 24,406,631 29,088,732 29,088,732 a. Additional Compensation b. Proposed Vacancy Rate (Dollar Amount) c. Per Diem Total Salaries, Wages & Fringe Benefits 24 406 631 29,088,732 29,088,732 2. Travel a. Travel & Subsistence (In-State) 524,406 560,400 560,400 175,000 b. Travel & Subsistence (Out-Of-State) 123,538 175,000 c. Travel & Subsistence (Out-Of-Country) 735,400 Total Travel 647,944 735,400 B. CONTRACTUAL SERVICE S (Schedule B) a. Tuition, Rewards & Awards 112,618 147,000 147,000 b. Communications, Transportation & Utilities 151,164 42,550 42,550 c. Public Information d. Rents 165,512 310,033 310,033 32,843 25,200 25,200 e. Repairs & Service f. Fees, Professional & Other Services 1,333,274 1,253,500 1,253,500 g. Other Contractual Services 152,167 198,000 198,000 h. Data Processing 2,225,044 2,568,147 2,568,147 12,000 i. Other 19,778 12,000 **Total Contractual Services** 4,192,400 4,556,430 4,556,430 C. COMMODITIES (Schedule C) a. Maintenance & Construction Materials & Supplies b. Printing & Office Supplies & Materials 194,114 176,732 176,732 c. Equipment, Repair Parts, Supplies & Accessories 255,212 337,369 337,369 d. Professional & Scientific Supplies & Materials 18,176 450 450 e. Other Supplies & Materials 124,018 148,694 148,694 **Total Commodities** 591,520 663,245 663,245 D. CAPITAL OUTLAY 1. Total Other Than Equipment (Schedule D-1) 2. Equipment (Schedule D-2) b. Road Machinery, Farm & Other Working Equipment c. Office Machines, Furniture, Fixtures & Equipment 4,705 97,500 (97,500) (100.00%) 198,606 112,500 97,500 86.67% d. IS Equipment (Data Processing & Telecommunications) 210,000 e. Equipment - Lease Purchase f. Other Equipment **Total Equipment (Schedule D-2)** 203,311 210,000 210,000 3. Vehicles (Schedule D-3) 202,141 325,000 325,000 4. Wireless Comm. Devices (Schedule D-4) E. SUBSIDIES, LOANS & GRANTS (Schedule E) 1,888,559 4,155,881 4,155,881 32,132,506 39,734,688 39,734,688 TOTAL EXPENDITURES II. BUDGET TO BE FUNDED AS FOLLOWS: Cash Balance-Unencumbered 2,183,974 3,555,202 3,555,202 27,374,540 29,857,765 General Fund Appropriation (Enter General Fund Lapse Below) 29,857,765 State Support Special Funds 350,000 350,000 Federal Funds 4,434,724 4,502,408 4,502,408 Other Special Funds (Specify) 1,504,470 2,524,515 Attorney General 2,524,515 Victims of Human Traff & Comm Sex Ep Fd 2,500,000 2,500,000 AGO Discretionary 75,000 Discret Hazard Duty 115,000 Less: Estimated Cash Available Next Fiscal Period (3,555,202)(3.555,202)(3,555,202)TOTAL FUNDS (equals Total Expenditures above) 32,132,506 39,734,688 39,734,688 GENERAL FUND LAPSE III: PERSONNEL DATA Number of Positions Authorized in Appropriation Bill a.) Perm Full 94 88 88 b.) Perm Part c.) T-L Full 243 229 229 d.) T-L Part 4 60  $Average \ Annual \ \underline{Vacancy} \ \underline{Rate} \ (Percentage)$ a.) Perm Full b.) Perm Part 11.80 c.) T-L Full d.) T-L Part Lynn Fitch Approved by: Yolanda Nash 8/1/2022 4:40 PM Submitted by: Date: Official of Board or Commission