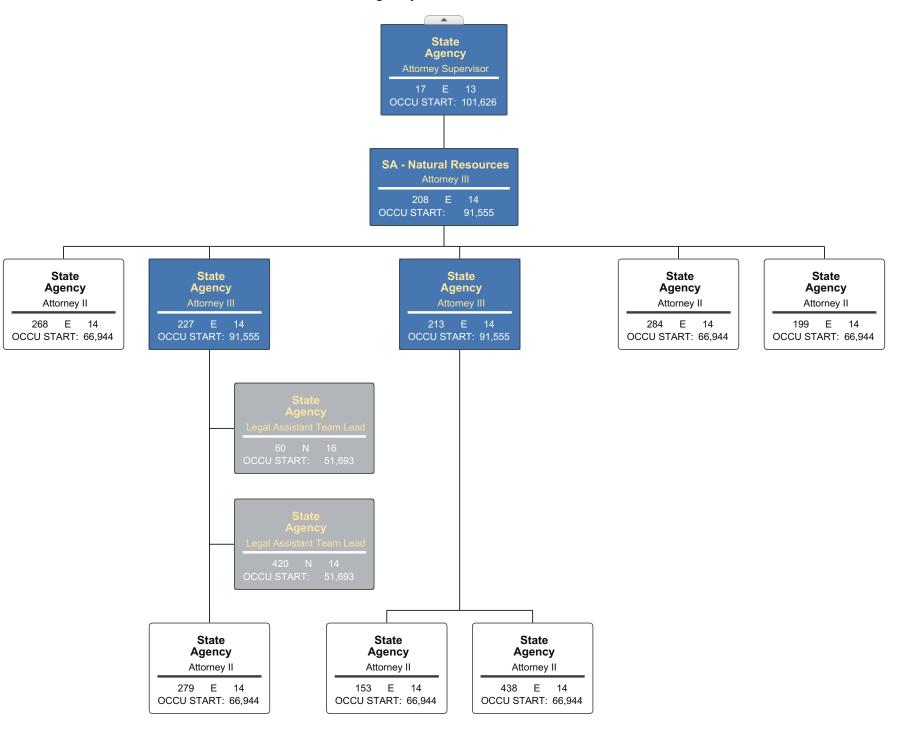

l Unit



MFCU

Program Specialist Team Leader

\_ T

MFCU

Attorney II

233 E 14

OCCU START: 66,944

OCCU START:

MFCU

Attorney III

OCCU START: 91,555

**MFCU** 

Attorney III

217 E 14

OCCU START: 91,555





293 P 14 47,425

OCCU START:



Page 20 of 39 08/01/2022









# Public Education and Community Engagement



**PEACE** 

Customer Service Representative IV

240 E 14

33,600

OCCU START:



Page 23 of 39 08/01/2022

PEACE

OCCU START:

**PEACE** 

Customer Service Representative IV

273 E 14

33,600

OCCU START:





# **Bureau of Victim Assistance**













Page 27 of 39

# State Agency - Child Protective Services









State Agency - Public Safety Infrastructure









Page 31 of 39

# State Agency - Health & Well Being





# State Agency - Natural Resources





# State Agency - Education













Civil

Attorney III

269 E 14

OCCU START: 91,555

Civil

Attorney II

71 E 13

OCCU START: 66,944

Civil

Attorney III

141 E 13

Civil

Attorney II

235 E 14

OCCU START: 66,944

OCCU START: 91,555

# **Civil Litigation**











Agency Revenue Source Report - FY2022 Data As Required by HB 831, 2015 Legislative Session And SB 2387, 2016 Legislative Session

| Agency Name                                                                                                                                                                                                                                                                    | Attorney General's Office                                     |