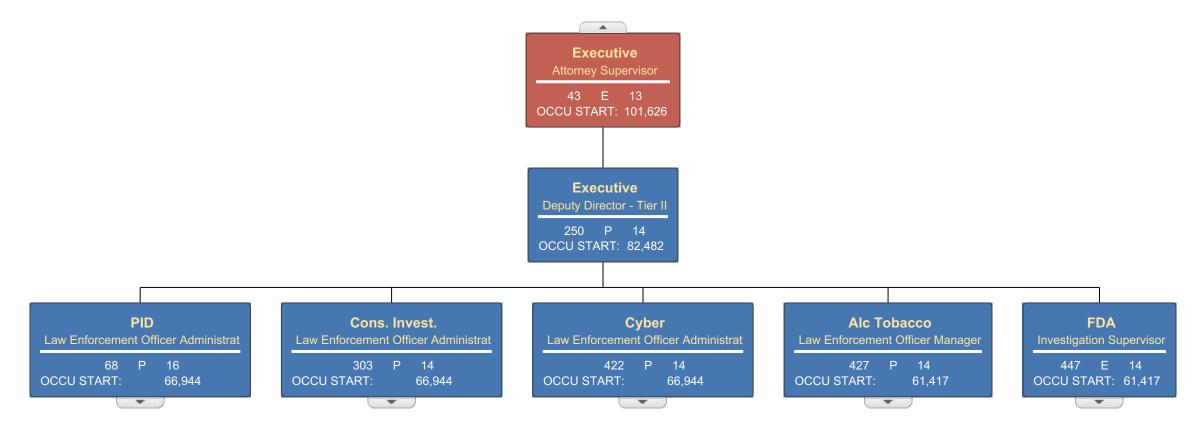

Budget Officer:

Yolanda Nash / yolanda.nash@ago.ms.gov

070-00

550 High Street, Ste 1200 - Jackson, MS 39201 Lynn Fitch (359-3163) Attorney General AGENCY ADDRESS CHIEF EXECUTIVE OFFICER Actual Expenses Estimated Expenses Requested For Requested Over/(Under) Estimated June 30,2022 June 30,2023 June 30,2024 I. A. PERSONAL SERVICES AMOUNT PERCENT 1. Salaries, Wages & Fringe Benefits (Base) 24,406,631 29,088,732 29,088,732 a. Additional Compensation b. Proposed Vacancy Rate (Dollar Amount) c. Per Diem Total Salaries, Wages & Fringe Benefits 24 406 631 29,088,732 29,088,732 2. Travel a. Travel & Subsistence (In-State) 524,406 560,400 560,400 175,000 b. Travel & Subsistence (Out-Of-State) 123,538 175,000 c. Travel & Subsistence (Out-Of-Country) 735,400 Total Travel 647,944 735,400 B. CONTRACTUAL SERVICE S (Schedule B) a. Tuition, Rewards & Awards 112,618 147,000 147,000 b. Communications, Transportation & Utilities 151,164 42,550 42,550 c. Public Information d. Rents 165,512 310,033 310,033 32,843 25,200 25,200 e. Repairs & Service f. Fees, Professional & Other Services 1,333,274 1,253,500 1,253,500 g. Other Contractual Services 152,167 198,000 198,000 h. Data Processing 2,225,044 2,568,147 2,568,147 12,000 i. Other 19,778 12,000 **Total Contractual Services** 4,192,400 4,556,430 4,556,430 C. COMMODITIES (Schedule C) a. Maintenance & Construction Materials & Supplies b. Printing & Office Supplies & Materials 194,114 176,732 176,732 c. Equipment, Repair Parts, Supplies & Accessories 255,212 337,369 337,369 d. Professional & Scientific Supplies & Materials 18,176 450 450 e. Other Supplies & Materials 124,018 148,694 148,694 **Total Commodities** 591,520 663,245 663,245 D. CAPITAL OUTLAY 1. Total Other Than Equipment (Schedule D-1) 2. Equipment (Schedule D-2) b. Road Machinery, Farm & Other Working Equipment c. Office Machines, Furniture, Fixtures & Equipment 4,705 97,500 (97,500) (100.00%) 198,606 112,500 97,500 86.67% d. IS Equipment (Data Processing & Telecommunications) 210,000 e. Equipment - Lease Purchase f. Other Equipment **Total Equipment (Schedule D-2)** 203,311 210,000 210,000 3. Vehicles (Schedule D-3) 202,141 325,000 325,000 4. Wireless Comm. Devices (Schedule D-4) E. SUBSIDIES, LOANS & GRANTS (Schedule E) 1,888,559 4,155,881 4,155,881 32,132,506 39,734,688 39,734,688 TOTAL EXPENDITURES II. BUDGET TO BE FUNDED AS FOLLOWS: Cash Balance-Unencumbered 2,183,974 3,555,202 3,555,202 27,374,540 29,857,765 General Fund Appropriation (Enter General Fund Lapse Below) 29,857,765 State Support Special Funds 350,000 350,000 Federal Funds 4,434,724 4,502,408 4,502,408 Other Special Funds (Specify) 1,504,470 2,524,515 Attorney General 2,524,515 Victims of Human Traff & Comm Sex Ep Fd 2,500,000 2,500,000 AGO Discretionary 75,000 Discret Hazard Duty 115,000 Less: Estimated Cash Available Next Fiscal Period (3,555,202)(3.555,202)(3,555,202)TOTAL FUNDS (equals Total Expenditures above) 32,132,506 39,734,688 39,734,688 GENERAL FUND LAPSE III: PERSONNEL DATA Number of Positions Authorized in Appropriation Bill a.) Perm Full 94 88 88 b.) Perm Part c.) T-L Full 243 229 229 d.) T-L Part 4 60  $Average \ Annual \ \underline{Vacancy} \ \underline{Rate} \ (Percentage)$ a.) Perm Full b.) Perm Part 11.80 c.) T-L Full d.) T-L Part Lynn Fitch Approved by: Yolanda Nash 8/1/2022 4:40 PM Submitted by: Date: Official of Board or Commission