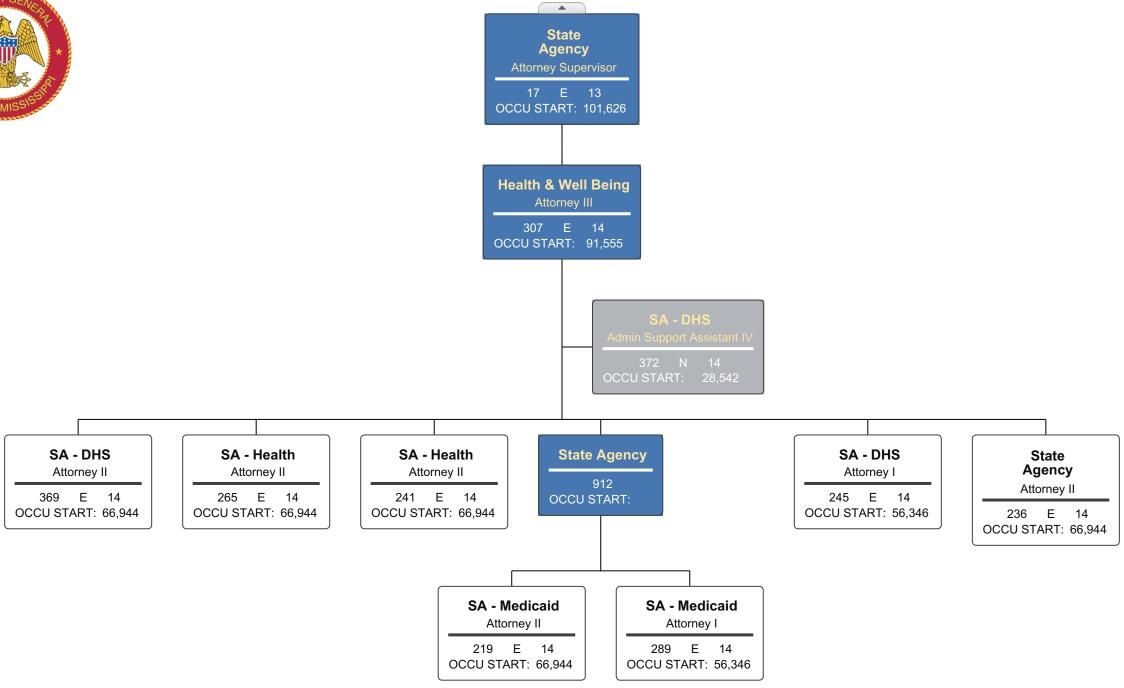

Budget Officer:

Yolanda Nash / yolanda.nash@ago.ms.gov

070-00

550 High Street, Ste 1200 - Jackson, MS 39201 Lynn Fitch (359-3163) Attorney General AGENCY ADDRESS CHIEF EXECUTIVE OFFICER Actual Expenses Estimated Expenses Requested For Requested Over/(Under) Estimated June 30,2022 June 30,2023 June 30,2024 I. A. PERSONAL SERVICES AMOUNT PERCENT 1. Salaries, Wages & Fringe Benefits (Base) 24,406,631 29,088,732 29,088,732 a. Additional Compensation b. Proposed Vacancy Rate (Dollar Amount) c. Per Diem Total Salaries, Wages & Fringe Benefits 24 406 631 29,088,732 29,088,732 2. Travel a. Travel & Subsistence (In-State) 524,406 560,400 560,400 175,000 b. Travel & Subsistence (Out-Of-State) 123,538 175,000 c. Travel & Subsistence (Out-Of-Country) 735,400 Total Travel 647,944 735,400 B. CONTRACTUAL SERVICE S (Schedule B) a. Tuition, Rewards & Awards 112,618 147,000 147,000 b. Communications, Transportation & Utilities 151,164 42,550 42,550 c. Public Information d. Rents 165,512 310,033 310,033 32,843 25,200 25,200 e. Repairs & Service f. Fees, Professional & Other Services 1,333,274 1,253,500 1,253,500 g. Other Contractual Services 152,167 198,000 198,000 h. Data Processing 2,225,044 2,568,147 2,568,147 12,000 i. Other 19,778 12,000 **Total Contractual Services** 4,192,400 4,556,430 4,556,430 C. COMMODITIES (Schedule C) a. Maintenance & Construction Materials & Supplies b. Printing & Office Supplies & Materials 194,114 176,732 176,732 c. Equipment, Repair Parts, Supplies & Accessories 255,212 337,369 337,369 d. Professional & Scientific Supplies & Materials 18,176 450 450 e. Other Supplies & Materials 124,018 148,694 148,694 **Total Commodities** 591,520 663,245 663,245 D. CAPITAL OUTLAY 1. Total Other Than Equipment (Schedule D-1) 2. Equipment (Schedule D-2) b. Road Machinery, Farm & Other Working Equipment c. Office Machines, Furniture, Fixtures & Equipment 4,705 97,500 (97,500) (100.00%) 198,606 112,500 97,500 86.67% d. IS Equipment (Data Processing & Telecommunications) 210,000 e. Equipment - Lease Purchase f. Other Equipment **Total Equipment (Schedule D-2)** 203,311 210,000 210,000 3. Vehicles (Schedule D-3) 202,141 325,000 325,000 4. Wireless Comm. Devices (Schedule D-4) E. SUBSIDIES, LOANS & GRANTS (Schedule E) 1,888,559 4,155,881 4,155,881 32,132,506 39,734,688 39,734,688 TOTAL EXPENDITURES II. BUDGET TO BE FUNDED AS FOLLOWS: Cash Balance-Unencumbered 2,183,974 3,555,202 3,555,202 27,374,540 29,857,765 General Fund Appropriation (Enter General Fund Lapse Below) 29,857,765 State Support Special Funds 350,000 350,000 Federal Funds 4,434,724 4,502,408 4,502,408 Other Special Funds (Specify) 1,504,470 2,524,515 Attorney General 2,524,515 Victims of Human Traff & Comm Sex Ep Fd 2,500,000 2,500,000 AGO Discretionary 75,000 Discret Hazard Duty 115,000 Less: Estimated Cash Available Next Fiscal Period (3,555,202)(3.555,202)(3,555,202)TOTAL FUNDS (equals Total Expenditures above) 32,132,506 39,734,688 39,734,688 GENERAL FUND LAPSE III: PERSONNEL DATA Number of Positions Authorized in Appropriation Bill a.) Perm Full 94 88 88 b.) Perm Part c.) T-L Full 243 229 229 d.) T-L Part 4 60  $Average \ Annual \ \underline{Vacancy} \ \underline{Rate} \ (Percentage)$ a.) Perm Full b.) Perm Part 11.80 c.) T-L Full d.) T-L Part Lynn Fitch Approved by: Yolanda Nash 8/1/2022 4:40 PM Submitted by: Date: Official of Board or Commission