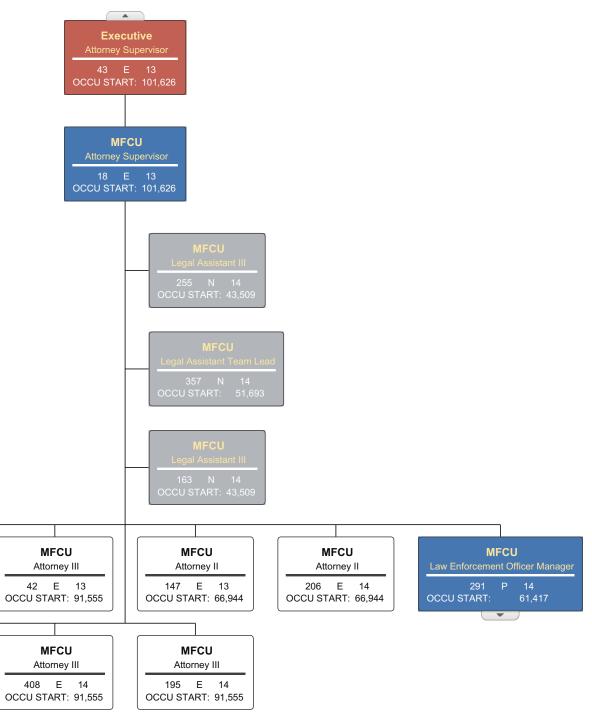

II

62 E 13

OCCU START: 66,944

Criminal

Attorney III

143 E 13

OCCU START: 91,555

Criminal

Attorney II 46 E 13

OCCU START: 66,944

Criminal

Attorney II

249 E 14

OCCU START: 66,944

# **Criminal Appeals**



08/01/2022

Criminal

Attorney II

150 E 13

OCCU START: 66,944

Criminal

Attorney II

133 E 13

OCCU START: 66,944

# \* OF MISSISS

PID

Attorney II

378 E 14

OCCU START: 66,944

PID

Attorney III

67 E 13

OCCU START: 91,555

PID

Attorney II

177 E 14

OCCU START: 66,944

PID

Attorney II

359 E 14

OCCU START: 66,944

# Public Integrity



# Medicaid Fraud Control Unit



MFCU

Program Specialist Team Leader

\_ T

MFCU

Attorney II

233 E 14

OCCU START: 66,944

OCCU START:

MFCU

Attorney III

OCCU START: 91,555

**MFCU** 

Attorney III

217 E 14

OCCU START: 91,555





293 P 14 47,425

OCCU START:



Page 20 of 39 08/01/2022









# Public Education and Community Engagement



**PEACE** 

Customer Service Representative IV

240 E 14

33,600

OCCU START:



Page 23 of 39 08/01/2022

PEACE

OCCU START:

**PEACE** 

Customer Service Representative IV

273 E 14

33,600

OCCU START:





# **Bureau of Victim Assistance**













Page 27 of 39

# State Agency - Child Protective Services









State Agency - Public Safety Infrastructure









Page 31 of 39

# State Agency - Health & Well Being





# State Agency - Natural Resources





# State Agency - Education













Civil

Attorney III

269 E 14

OCCU START: 91,555

Civil

Attorney II

71 E 13

OCCU START: 66,944

Civil

Attorney III

141 E 13

Civil

Attorney II

235 E 14

OCCU STA