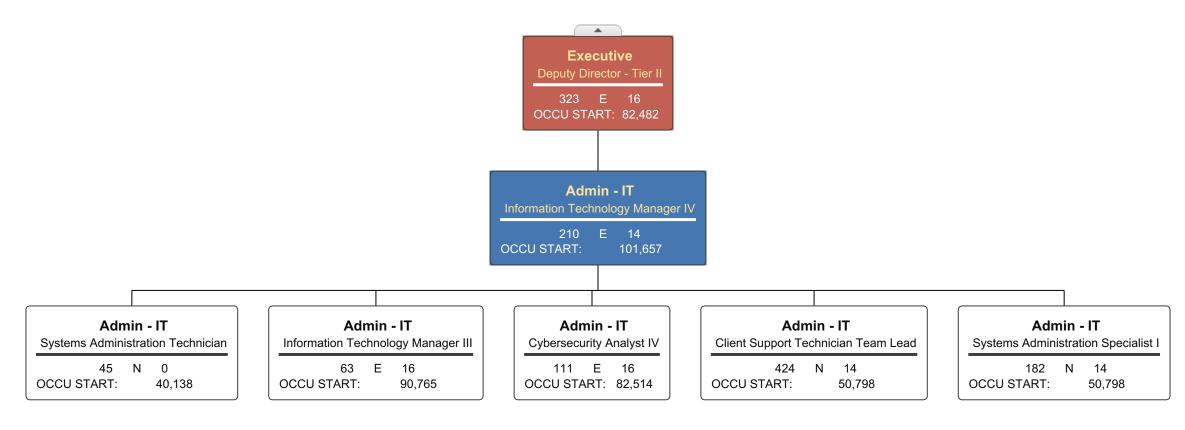

Budget Officer:

Yolanda Nash / yolanda.nash@ago.ms.gov

070-00

550 High Street, Ste 1200 - Jackson, MS 39201 Lynn Fitch (359-3163) Attorney General AGENCY ADDRESS CHIEF EXECUTIVE OFFICER Actual Expenses Estimated Expenses Requested For Requested Over/(Under) Estimated June 30,2022 June 30,2023 June 30,2024 I. A. PERSONAL SERVICES AMOUNT PERCENT 1. Salaries, Wages & Fringe Benefits (Base) 24,406,631 29,088,732 29,088,732 a. Additional Compensation b. Proposed Vacancy Rate (Dollar Amount) c. Per Diem Total Salaries, Wages & Fringe Benefits 24 406 631 29,088,732 29,088,732 2. Travel a. Travel & Subsistence (In-State) 524,406 560,400 560,400 175,000 b. Travel & Subsistence (Out-Of-State) 123,538 175,000 c. Travel & Subsistence (Out-Of-Country) 735,400 Total Travel 647,944 735,400 B. CONTRACTUAL SERVICE S (Schedule B) a. Tuition, Rewards & Awards 112,618 147,000 147,000 b. Communications, Transportation & Utilities 151,164 42,550 42,550 c. Public Information d. Rents 165,512 310,033 310,033 32,843 25,200 25,200 e. Repairs & Service f. Fees, Professional & Other Services 1,333,274 1,253,500 1,253,500 g. Other Contractual Services 152,167 198,000 198,000 h. Data Processing 2,225,044 2,568,147 2,568,147 12,000 i. Other 19,778 12,000 **Total Contractual Services** 4,192,400 4,556,430 4,556,430 C. COMMODITIES (Schedule C) a. Maintenance & Construction Materials & Supplies b. Printing & Office Supplies & Materials 194,114 176,732 176,732 c. Equipment, Repair Parts, Supplies & Accessories 255,212 337,369 337,369 d. Professional & Scientific Supplies & Materials 18,176 450 450 e. Other Supplies & Materials 124,018 148,694 148,694 **Total Commodities** 591,520 663,245 663,245 D. CAPITAL OUTLAY 1. Total Other Than Equipment (Schedule D-1) 2. Equipment (Schedule D-2) b. Road Machinery, Farm & Other Working Equipment c. Office Machines, Furniture, Fixtures & Equipment 4,705 97,500 (97,500) (100.00%) 198,606 112,500 97,500 86.67% d. IS Equipment (Data Processing & Telecommunications) 210,000 e. Equipment - Lease Purchase f. Other Equipment **Total Equipment (Schedule D-2)** 203,311 210,000 210,000 3. Vehicles (Schedule D-3) 202,141 325,000 325,000 4. Wireless Comm. Devices (Schedule D-4) E. SUBSIDIES, LOANS & GRANTS (Schedule E) 1,888,559 4,155,881 4,155,881 32,132,506 39,734,688 39,734,688 TOTAL EXPENDITURES II. BUDGET TO BE FUNDED AS FOLLOWS: Cash Balance-Unencumbered 2,183,974 3,555,202 3,555,202 27,374,540 29,857,765 General Fund Appropriation (Enter General Fund Lapse Below) 29,857,765 State Support Special Funds 350,000 350,000 Federal Funds 4,434,724 4,502,408 4,502,408 Other Special Funds (Specify) 1,504,470 2,524,515 Attorney General 2,524,515 Victims of Human Traff & Comm Sex Ep Fd 2,500,000 2,500,000 AGO Discretionary 75,000 Discret Hazard Duty 115,000 Less: Estimated Cash Available Next Fiscal Period (3,555,202)(3.555,202)(3,555,202)TOTAL FUNDS (equals Total Expenditures above) 32,132,506 39,734,688 39,734,688 GENERAL FUND LAPSE III: PERSONNEL DATA Number of Positions Authorized in Appropriation Bill a.) Perm Full 94 88 88 b.) Perm Part c.) T-L Full 243 229 229 d.) T-L Part 4 60  $Average \ Annual \ \underline{Vacancy} \ \underline{Rate} \ (Percentage)$ a.) Perm Full b.) Perm Part 11.80 c.) T-L Full d.) T-L Part Lynn Fitch Approved by: Yolanda Nash 8/1/2022 4:40 PM Submitted by: Date: Official of Board or Commission