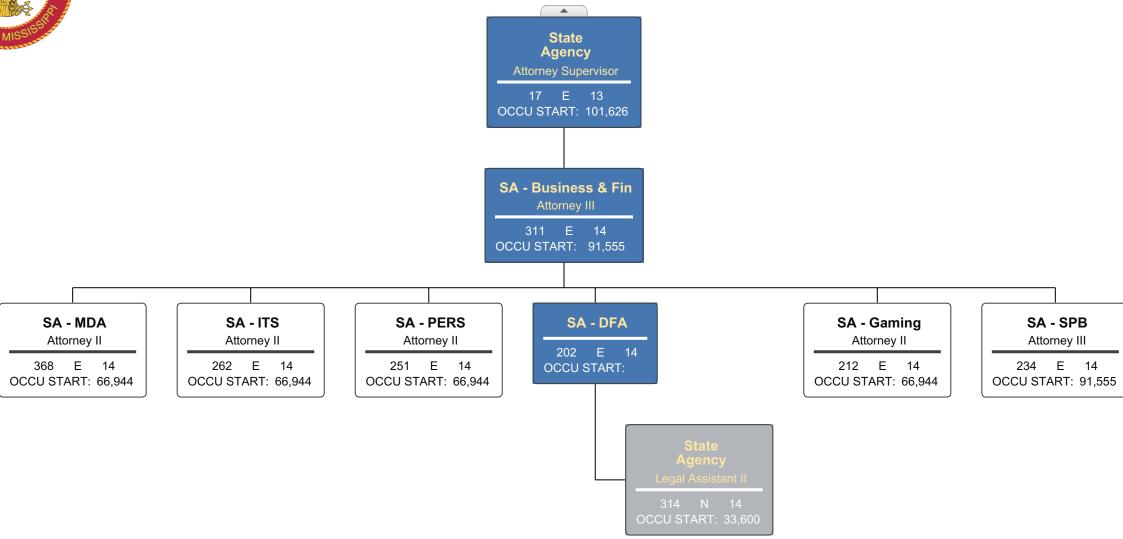

eam Leader

\_ T

MFCU

Attorney II

233 E 14

OCCU START: 66,944

OCCU START:

MFCU

Attorney III

OCCU START: 91,555

**MFCU** 

Attorney III

217 E 14

OCCU START: 91,555





293 P 14 47,425

OCCU START:



Page 20 of 39 08/01/2022









# Public Education and Community Engagement



**PEACE** 

Customer Service Representative IV

240 E 14

33,600

OCCU START:



Page 23 of 39 08/01/2022

PEACE

OCCU START:

**PEACE** 

Customer Service Representative IV

273 E 14

33,600

OCCU START:





# **Bureau of Victim Assistance**













Page 27 of 39

# State Agency - Child Protective Services









State Agency - Public Safety Infrastructure









Page 31 of 39

# State Agency - Health & Well Being





# State Agency - Natural Resources





# State Agency - Education













Civil

Attorney III

269 E 14

OCCU START: 91,555

Civil

Attorney II

71 E 13

OCCU START: 66,944

Civil

Attorney III

141 E 13

Civil

Attorney II

235 E 14

OCCU START: 66,944

OCCU START: 91,555

# **Civil Litigation**











Agency Revenue Source Report - FY2022 Data As Required by HB 831, 2015 Legislative Session And SB 2387, 2016 Legislative Session

| Agency Name                                                                                                                                                                                                                                                                    | Attorney General's Office                                     |