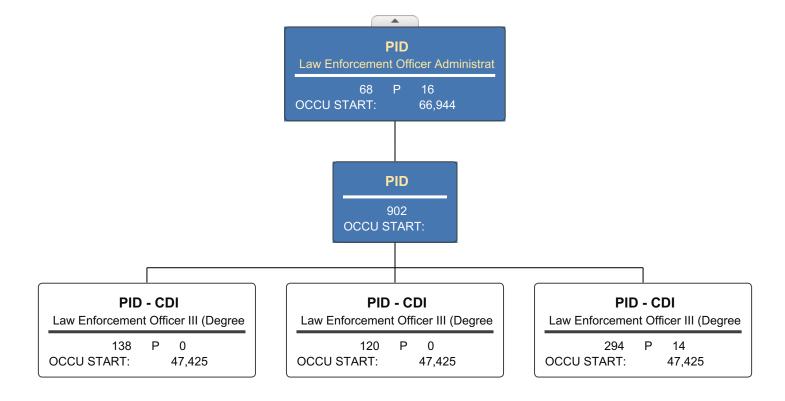

Budget Officer:

Yolanda Nash / yolanda.nash@ago.ms.gov

070-00

550 High Street, Ste 1200 - Jackson, MS 39201 Lynn Fitch (359-3163) Attorney General AGENCY ADDRESS CHIEF EXECUTIVE OFFICER Actual Expenses Estimated Expenses Requested For Requested Over/(Under) Estimated June 30,2022 June 30,2023 June 30,2024 I. A. PERSONAL SERVICES AMOUNT PERCENT 1. Salaries, Wages & Fringe Benefits (Base) 24,406,631 29,088,732 29,088,732 a. Additional Compensation b. Proposed Vacancy Rate (Dollar Amount) c. Per Diem Total Salaries, Wages & Fringe Benefits 24 406 631 29,088,732 29,088,732 2. Travel a. Travel & Subsistence (In-State) 524,406 560,400 560,400 175,000 b. Travel & Subsistence (Out-Of-State) 123,538 175,000 c. Travel & Subsistence (Out-Of-Country) 735,400 Total Travel 647,944 735,400 B. CONTRACTUAL SERVICE S (Schedule B) a. Tuition, Rewards & Awards 112,618 147,000 147,000 b. Communications, Transportation & Utilities 151,164 42,550 42,550 c. Public Information d. Rents 165,512 310,033 310,033 32,843 25,200 25,200 e. Repairs & Service f. Fees, Professional & Other Services 1,333,274 1,253,500 1,253,500 g. Other Contractual Services 152,167 198,000 198,000 h. Data Processing 2,225,044 2,568,147 2,568,147 12,000 i. Other 19,778 12,000 **Total Contractual Services** 4,192,400 4,556,430 4,556,430 C. COMMODITIES (Schedule C) a. Maintenance & Construction Materials & Supplies b. Printing & Office Supplies & Materials 194,114 176,732 176,732 c. Equipment, Repair Parts, Supplies & Accessories 255,212 337,369 337,369 d. Professional & Scientific Supplies & Materials 18,176 450 450 e. Other Supplies & Materials 124,018 148,694 148,694 **Total Commodities** 591,520 663,245 663,245 D. CAPITAL OUTLAY 1. Total Other Than Equipment (Schedule D-1) 2. Equipment (Schedule D-2) b. Road Machinery, Farm & Other Working Equipment c. Office Machines, Furniture, Fixtures & Equipment 4,705 97,500 (97,500) (100.00%) 198,606 112,500 97,500 86.67% d. IS Equipment (Data Processing & Telecommunications) 210,000 e. Equipment - Lease Purchase f. Other Equipment **Total Equipment (Schedule D-2)** 203,311 210,000 210,000 3. Vehicles (Schedule D-3) 202,141 325,000 325,000 4. Wireless Comm. Devices (Schedule D-4) E. SUBSIDIES, LOANS & GRANTS (Schedule E) 1,888,559 4,155,881 4,155,881 32,132,506 39,734,688 39,734,688 TOTAL EXPENDITURES II. BUDGET TO BE FUNDED AS FOLLOWS: Cash Balance-Unencumbered 2,183,974 3,555,202 3,555,202 27,374,540 29,857,765 General Fund Appropriation (Enter General Fund Lapse Below) 29,857,765 State Support Special Funds 350,000 350,000 Federal Funds 4,434,724 4,502,408 4,502,408 Other Special Funds (Specify) 1,504,470 2,524,515 Attorney General 2,524,515 Victims of Human Traff & Comm Sex Ep Fd 2,500,000 2,500,000 AGO Discretionary 75,000 Discret Hazard Duty 115,000 Less: Estimated Cash Available Next Fiscal Period (3,555,202)(3.555,202)(3,555,202)TOTAL FUNDS (equals Total Expenditures above) 32,132,506 39,734,688 39,734,688 GENERAL FUND LAPSE III: PERSONNEL DATA Number of Positions Authorized in Appropriation Bill a.) Perm Full 94 88 88 b.) Perm Part c.) T-L Full 243 229 229 d.) T-L Part 4 60  $Average \ Annual \ \underline{Vacancy} \ \underline{Rate} \ (Percentage)$ a.) Perm Full b.) Perm Part 11.80 c.) T-L Full d.) T-L Part Lynn Fitch Approved by: Yolanda Nash 8/1/2022 4:40 PM Submitted by: Date: Official of Board or Commission