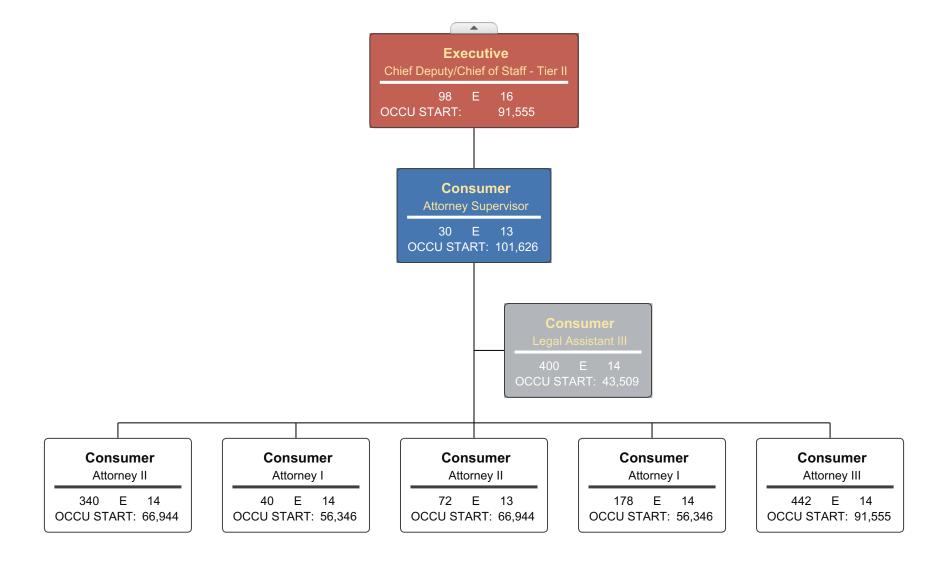

: 66,944

# \* OF MISSISS

PID

Attorney II

378 E 14

OCCU START: 66,944

PID

Attorney III

67 E 13

OCCU START: 91,555

PID

Attorney II

177 E 14

OCCU START: 66,944

PID

Attorney II

359 E 14

OCCU START: 66,944

# Public Integrity



# Medicaid Fraud Control Unit



MFCU

Program Specialist Team Leader

\_ T

MFCU

Attorney II

233 E 14

OCCU START: 66,944

OCCU START:

MFCU

Attorney III

OCCU START: 91,555

**MFCU** 

Attorney III

217 E 14

OCCU START: 91,555





293 P 14 47,425

OCCU START:



Page 20 of 39 08/01/2022









# Public Education and Community Engagement



**PEACE** 

Customer Service Representative IV

240 E 14

33,600

OCCU START:



Page 23 of 39 08/01/2022

PEACE

OCCU START:

**PEACE** 

Customer Service Representative IV

273 E 14

33,600

OCCU START:





# **Bureau of Victim Assistance**













Page 27 of 39

# State Agency - Child Protective Services









State Agency - Public Safety Infrastructure









Page 31 of 39

# State Agency - Health & Well Being





# State Agency - Natural Resources





# State Agency - Education













Civil

Attorney III

269 E 14

OCCU START: 91,555

Civil

Attorney II

71 E 13

OCCU START: 66,944

Civil

Attorney III

141 E 13

Civil

Attorney II

235 E 14

OCCU START: 66,944

OCCU START: 91,555

# **Civil Litigation**











Agency Revenue Source Report - FY2022 Data As Required by HB 831, 2015 Legislative Session And SB 2387, 2016 Legislative Session

| Agency Name