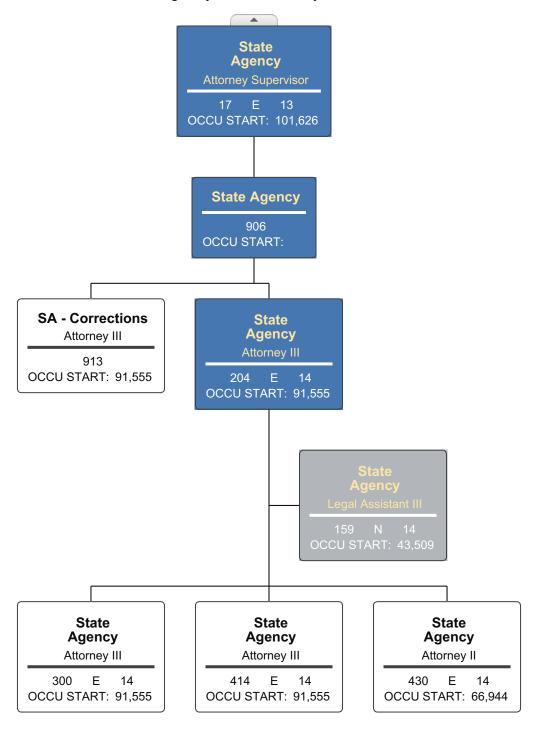

Budget Officer:

Yolanda Nash / yolanda.nash@ago.ms.gov

070-00

550 High Street, Ste 1200 - Jackson, MS 39201 Lynn Fitch (359-3163) Attorney General AGENCY ADDRESS CHIEF EXECUTIVE OFFICER Actual Expenses Estimated Expenses Requested For Requested Over/(Under) Estimated June 30,2022 June 30,2023 June 30,2024 I. A. PERSONAL SERVICES AMOUNT PERCENT 1. Salaries, Wages & Fringe Benefits (Base) 24,406,631 29,088,732 29,088,732 a. Additional Compensation b. Proposed Vacancy Rate (Dollar Amount) c. Per Diem Total Salaries, Wages & Fringe Benefits 24 406 631 29,088,732 29,088,732 2. Travel a. Travel & Subsistence (In-State) 524,406 560,400 560,400 175,000 b. Travel & Subsistence (Out-Of-State) 123,538 175,000 c. Travel & Subsistence (Out-Of-Country) 735,400 Total Travel 647,944 735,400 B. CONTRACTUAL SERVICE S (Schedule B) a. Tuition, Rewards & Awards 112,618 147,000 147,000 b. Communications, Transportation & Utilities 151,164 42,550 42,550 c. Public Information d. Rents 165,512 310,033 310,033 32,843 25,200 25,200 e. Repairs & Service f. Fees, Professional & Other Services 1,333,274 1,253,500 1,253,500 g. Other Contractual Services 152,167 198,000 198,000 h. Data Processing 2,225,044 2,568,147 2,568,147 12,000 i. Other 19,778 12,000 **Total Contractual Services** 4,192,400 4,556,430 4,556,430 C. COMMODITIES (Schedule C) a. Maintenance & Construction Materials & Supplies b. Printing & Office Supplies & Materials 194,114 176,732 176,732 c. Equipment, Repair Parts, Supplies & Accessories 255,212 337,369 337,369 d. Professional & Scientific Supplies & Materials 18,176 450 450 e. Other Supplies & Materials 124,018 148,694 148,694 **Total Commodities** 591,520 663,245 663,245 D. CAPITAL OUTLAY 1. Total Other Than Equipment (Schedule D-1) 2. Equipment (Schedule D-2) b. Road Machinery, Farm & Other Working Equipment c. Office Machines, Furniture, Fixtures & Equipment 4,705 97,500 (97,500) (100.00%) 198,606 112,500 97,500 86.67% d. IS Equipment (Data Processing & Telecommunications) 210,000 e. Equipment - Lease Purchase f. Other Equipment **Total Equipment (Schedule D-2)** 203,311 210,000 210,000 3. Vehicles (Schedule D-3) 202,141 325,000 325,000 4. Wireless Comm. Devices (Schedule D-4) E. SUBSIDIES, LOANS & GRANTS (Schedule E) 1,888,559 4,155,881 4,155,881 32,132,506 39,734,688 39,734,688 TOTAL EXPENDITURES II. BUDGET TO BE FUNDED AS FOLLOWS: Cash Balance-Unencumbered 2,183,974 3,555,202 3,555,202 27,374,540 29,857,765 General Fund Appropriation (Enter General Fund Lapse Below) 29,857,765 State Support Special Funds 350,000 350,000 Federal Funds 4,434,724 4,502,408 4,502,408 Other Special Funds (Specify) 1,504,470 2,524,515 Attorney General 2,524,515 Victims of Human Traff & Comm Sex Ep Fd 2,500,000 2,500,000 AGO Discretionary 75,000 Discret Hazard Duty 115,000 Less: Estimated Cash Available Next Fiscal Period (3,555,202)(3.555,202)(3,555,202)TOTAL FUNDS (equals Total Expenditures above) 32,132,506 39,734,688 39,734,688 GENERAL FUND LAPSE III: PERSONNEL DATA Number of Positions Authorized in Appropriation Bill a.) Perm Full 94 88 88 b.) Perm Part c.) T-L Full 243 229 229 d.) T-L Part 4 60  $Average \ Annual \ \underline{Vacancy} \ \underline{Rate} \ (Percentage)$ a.) Perm Full b.) Perm Part 11.80 c.) T-L Full d.) T-L Part Lynn Fitch Approved by: Yolanda Nash 8/1/2022 4:40 PM Submitted by: Date: Official of Board or Commission