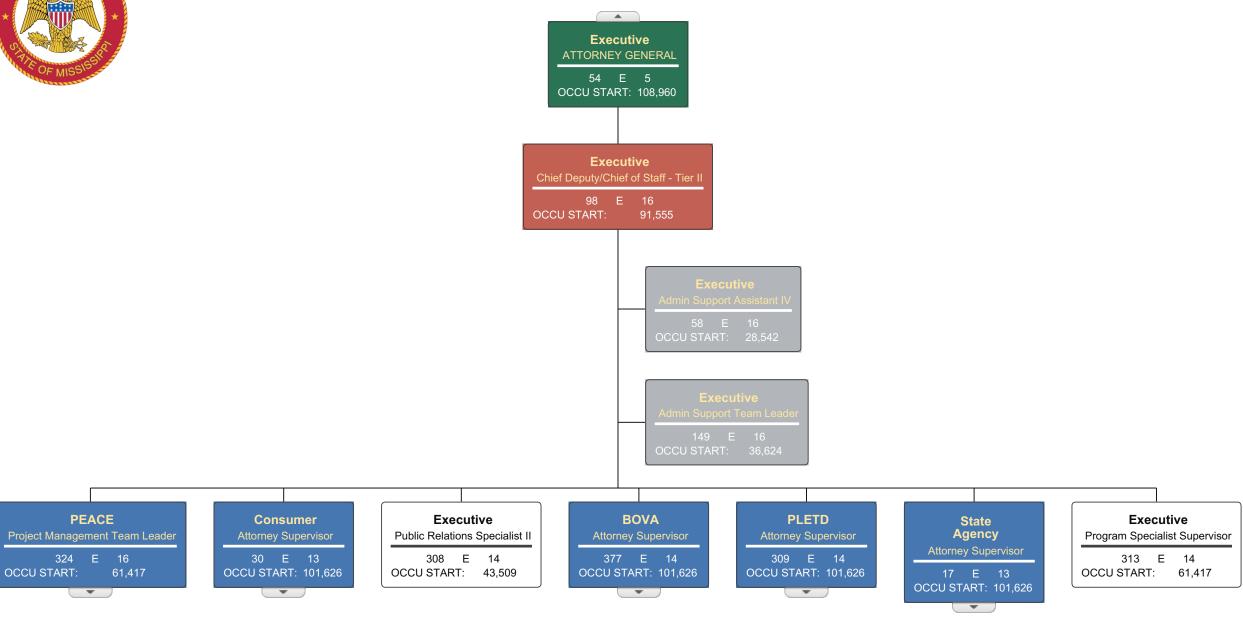

CCU START: 91,555

Criminal

Attorney II 46 E 13

OCCU START: 66,944

Criminal

Attorney II

249 E 14

OCCU START: 66,944

# **Criminal Appeals**



08/01/2022

Criminal

Attorney II

150 E 13

OCCU START: 66,944

Criminal

Attorney II

133 E 13

OCCU START: 66,944

# \* OF MISSISS

PID

Attorney II

378 E 14

OCCU START: 66,944

PID

Attorney III

67 E 13

OCCU START: 91,555

PID

Attorney II

177 E 14

OCCU START: 66,944

PID

Attorney II

359 E 14

OCCU START: 66,944

# Public Integrity



# Medicaid Fraud Control Unit



MFCU

Program Specialist Team Leader

\_ T

MFCU

Attorney II

233 E 14

OCCU START: 66,944

OCCU START:

MFCU

Attorney III

OCCU START: 91,555

**MFCU** 

Attorney III

217 E 14

OCCU START: 91,555





293 P 14 47,425

OCCU START:



Page 20 of 39 08/01/2022









# Public Education and Community Engagement



**PEACE** 

Customer Service Representative IV

240 E 14

33,600

OCCU START:



Page 23 of 39 08/01/2022

PEACE

OCCU START:

**PEACE** 

Customer Service Representative IV

273 E 14

33,600

OCCU START:





# **Bureau of Victim Assistance**













Page 27 of 39

# State Agency - Child Protective Services









State Agency - Public Safety Infrastructure









Page 31 of 39

# State Agency - Health & Well Being





# State Agency - Natural Resources





# State Agency - Education













Civil

Attorney III

269 E 14

OCCU START: 91,555

Civil

Attorney II

71 E 13

OCCU START: 66,944

Civil

Attorney III

141 E 13

Civil

Attorney II

235 E 14

OCCU START: 66,944

OCCU START: 91,555

# **Civil Litigation**











Ag