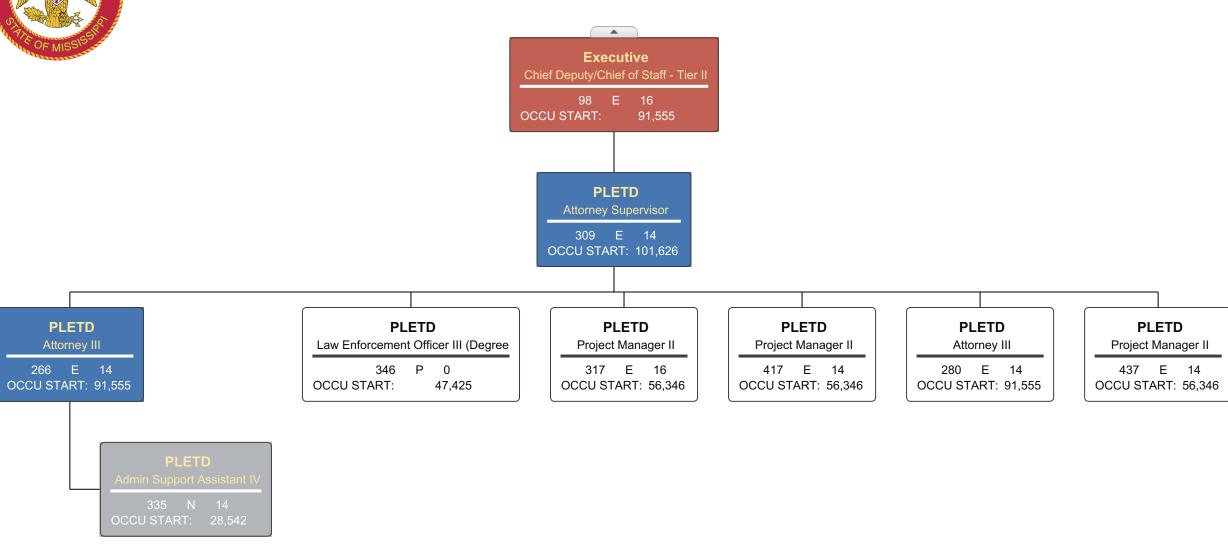

378 E 14

OCCU START: 66,944

PID

Attorney III

67 E 13

OCCU START: 91,555

PID

Attorney II

177 E 14

OCCU START: 66,944

PID

Attorney II

359 E 14

OCCU START: 66,944

# Public Integrity



# Medicaid Fraud Control Unit



MFCU

Program Specialist Team Leader

\_ T

MFCU

Attorney II

233 E 14

OCCU START: 66,944

OCCU START:

MFCU

Attorney III

OCCU START: 91,555

**MFCU** 

Attorney III

217 E 14

OCCU START: 91,555





293 P 14 47,425

OCCU START:



Page 20 of 39 08/01/2022









# Public Education and Community Engagement



**PEACE** 

Customer Service Representative IV

240 E 14

33,600

OCCU START:



Page 23 of 39 08/01/2022

PEACE

OCCU START:

**PEACE** 

Customer Service Representative IV

273 E 14

33,600

OCCU START:





# **Bureau of Victim Assistance**













Page 27 of 39

# State Agency - Child Protective Services









State Agency - Public Safety Infrastructure









Page 31 of 39

# State Agency - Health & Well Being





# State Agency - Natural Resources





# State Agency - Education













Civil

Attorney III

269 E 14

OCCU START: 91,555

Civil

Attorney II

71 E 13

OCCU START: 66,944

Civil

Attorney III

141 E 13

Civil

Attorney II

235 E 14

OCCU START: 66,944

OCCU START: 91,555

# **Civil Litigation**











Agency Revenue Source Report - FY2022 Data As Required by HB 831, 2015 Legislative Session And SB 2387, 2016 Legislative Session

| Agency Name